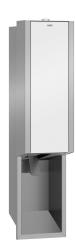

# KWC EXOS.

Foam soap dispenser for recessed mounting

## Modell-Linie: EXOS | EXOS616EW

Accessories | Soap dispensers

#### 2030034634

Front with InoxPlus surface refinement

### 2030034636

lnoxPlus-coated main housing, black toughened safety glass front panel

lnoxPlus-coated main housing, white toughened safety glass front panel

Foam soap dispenser for recessed mounting, stainless steel with satin finish, white safety glass front panel, casing with InoxPlus surface refinement for the reduction of finger marks and better cleaning characteristics (easy to clean), material thickness 1.2 mm,

#### Accent colour

stainless steel-look

black

white

with stainless steel pull lever, suitable for KWC foam soap, includes mounting materials and 650 ml KWC foam soap.

Dimensions  $124 \times 500 \times 120 \text{ mm} (W \times H \times D)$ 