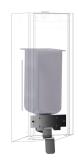

# KWC EXOS.

Foam soap dispenser for recessed mounting

Modell-Linie: EXOS | EXOS616EW

Accessories | Soap dispensers

EXOS. Stainless steel front for soap dispenser for recessed mounting

**2030034653** ZEXOS616E

EXOS. front with black safety glass panel for soap dispenser for recessed mounting

**2030034654** ZEXOS616EB

EXOS. conversion kit for EXOS. soap dispenser

**2030022954** ZEXOS625K

EXOS. conversion kit for liquid soap