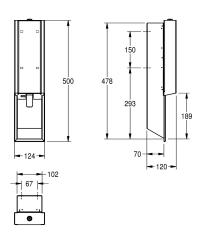

#### Accent colour

stainless steel-look

black

white

with stainless steel pull lever, suitable for KWC foam soap, includes mounting materials and 650 ml KWC foam soap.

Dimensions  $124 \times 500 \times 120 \text{ mm} (W \times H \times D)$ 

# Technical Data

| filling quantity       |  |
|------------------------|--|
| filling quantity uom   |  |
| lock                   |  |
| material               |  |
| material code          |  |
| material thickness     |  |
| overall depth          |  |
| overall height         |  |
| overall width          |  |
| surface finish         |  |
| surface treatment      |  |
| type of consumable     |  |
| type of fixing         |  |
| type of mounting       |  |
| type of operation      |  |
| type of soap container |  |
| Accent colour          |  |
| Basic colour           |  |

| 650                            |          |
|--------------------------------|----------|
| ml                             |          |
| key-lock                       |          |
| stainless steel                |          |
| 1.4301 Chrome Nickel steel V2A |          |
| 1.2 mm                         |          |
| 120 mm                         |          |
| 500 mm                         |          |
| 124 mm                         |          |
| satin finished                 |          |
| InoxPlus (anti fingerprint)    |          |
| foam soap                      |          |
| screw                          |          |
| recessed mounting              |          |
| manual operation               | <u> </u> |
| single-use bag                 | ·        |
| white                          |          |
| stainless steel-look           |          |