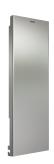

# KWC EXOS.

Foam soap dispenser for recessed mounting

Modell-Linie: EXOS | EXOS616EW

Accessories | Soap dispensers

EXOS. Stainless steel front for soap dispenser for recessed mounting

**2030034653** ZEXOS616E