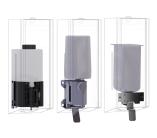

# KWC EXOS.

Foam soap dispenser for recessed mounting

## Modell-Linie: EXOS | EXOS616EW

Accessories | Soap dispensers

### 2030034636

lnoxPlus-coated main housing, black toughened safety glass front panel

lnoxPlus-coated main housing, white toughened safety glass front panel

Foam soap dispenser for recessed mounting, stainless steel with satin finish, white safety glass front panel, casing with InoxPlus surface refinement for the reduction of finger marks and better cleaning characteristics (easy to clean), material thickness 1.2 mm,

#### Accent colour

stainless steel-look

black

white

with stainless steel pull lever, suitable for KWC foam soap, includes mounting materials and 650 ml KWC foam soap.

Dimensions  $124 \times 500 \times 120 \text{ mm} (W \times H \times D)$ 