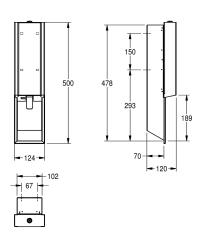

### Accent colour

black

white

with stainless steel pull lever, suitable for KWC foam soap, includes mounting materials and 650 ml KWC foam soap.

Dimensions  $124 \times 500 \times 120$  mm (W x H x D)

| 650                            |  |
|--------------------------------|--|
| ml                             |  |
| key-lock                       |  |
| stainless steel                |  |
| 1.4301 Chrome Nickel steel V2A |  |
| 1.2 mm                         |  |
| 120 mm                         |  |
| 500 mm                         |  |
| 124 mm                         |  |
| satin finished                 |  |
| InoxPlus (anti fingerprint)    |  |
| foam soap                      |  |
| screw                          |  |
| recessed mounting              |  |
| manual operation               |  |
| single-use bag                 |  |
| white                          |  |
| stainless steel                |  |