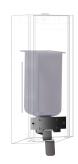

# KWC EXOS.

Foam soap dispenser for recessed mounting

Modell-Linie: EXOS | EXOS616EW Accessories | Soap dispensers

EXOS. Stainless steel front for soap dispenser for recessed mounting

**2030034653** ZEXOS616E

EXOS. front with black safety glass panel for soap dispenser for recessed mounting

**2030034654** ZEXOS616EB

EXOS. conversion kit for EXOS. soap dispenser

**2030022954** ZEXOS625K

EXOS. conversion kit for liquid soap