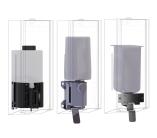

### 2030034634

Front with InoxPlus surface refinement

## 2030034636

lnoxPlus-coated main housing, black toughened safety glass front panel

lnoxPlus-coated main housing, white toughened safety glass front panel

Foam soap dispenser for recessed mounting, stainless steel with satin finish, white safety glass front panel, casing with InoxPlus surface refinement for the reduction of finger marks and better cleaning characteristics (easy to clean), material thickness 1.2 mm,

### Accent colour

black

white

with stainless steel pull lever, suitable for KWC foam soap, includes mounting materials and 650 ml KWC foam soap.

Dimensions  $124 \times 500 \times 120$  mm (W x H x D)