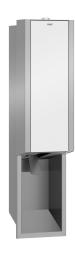

# KWC EXOS.

Foam soap dispenser for recessed mounting

## 2030034636

lnoxPlus-coated main housing, black toughened safety glass front panel

lnoxPlus-coated main housing, white toughened safety glass front panel

Foam soap dispenser for recessed mounting, stainless steel with satin finish, white safety glass front panel, casing with InoxPlus surface refinement for the reduction of finger marks and better cleaning characteristics (easy to clean), material thickness 1.2 mm,

### Accent colour

black

white

with stainless steel pull lever, suitable for KWC foam soap, includes mounting materials and 650 ml KWC foam soap.

Dimensions  $124 \times 500 \times 120$  mm (W x H x D)