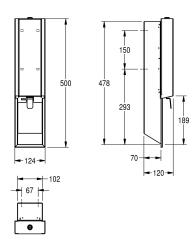

### Accent colour

stainless steel-look

black

white

push lever, easy to refill with soap tank on front panel, includes mounting materials.

Dimensions  $124 \times 500 \times 120$  mm (W x H x D)

| 0.8                            | _ |
|--------------------------------|---|
| liter                          |   |
| key-lock                       |   |
| stainless steel                |   |
| 1.4301 Chrome Nickel steel V2A |   |
| 1.2 mm                         |   |
| 120 mm                         |   |
| 500 mm                         |   |
| 124 mm                         |   |
| InoxPlus (anti fingerprint)    |   |
| screw                          |   |
| recessed mounting              |   |
| manual operation               |   |
| integrated refillable tank     |   |
| white                          |   |
| stainless steel-look           | _ |