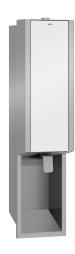

# KWC EXOS.

Soap dispenser for recessed mounting

## Modell-Linie: EXOS | EXOS618EW

Accessories | Soap dispensers

### Accent colour

stainless steel-look

black

white

push lever, easy to refill with soap tank on front panel, includes mounting materials.

Dimensions  $124 \times 500 \times 120$  mm (W x H x D)