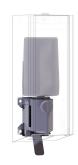

# KWC EXOS.

Soap dispenser for recessed mounting

Modell-Linie: EXOS | EXOS618EW Accessories | Soap dispensers

EXOS. Stainless steel front for soap dispenser for recessed mounting

**2030034653** ZEXOS616E

EXOS. front with black safety glass panel for soap dispenser for recessed mounting

**2030034654** ZEXOS616EB

EXOS. conversion kit for EXOS. soap dispenser

**2030022954** ZEXOS625K

EXOS. conversion kit for foam soap

**2030022955** ZEXOS616K