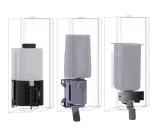

# KWC EXOS.

Soap dispenser for recessed mounting

## Modell-Linie: EXOS | EXOS618EW

Accessories | Soap dispensers

## 2030034638

lnoxPlus-coated main housing, black toughened safety glass front panel

lnoxPlus-coated main housing, white toughened safety glass front panel

Soap dispenser for recessed mounting, stainless steel with satin finish, white safety glass front panel, casing with InoxPlus surface refinement for the reduction of finger marks and better cleaning characteristics (easy to clean), material thickness 1.2 mm, suitable for liquid soap and lotions, 800 ml refill tank, with stainless steel

### Accent colour

stainless steel-look

black

white

push lever, easy to refill with soap tank on front panel, includes mounting materials.

Dimensions  $124 \times 500 \times 120$  mm (W x H x D)