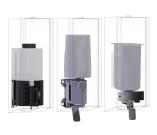

# KWC EXOS.

Soap dispenser for recessed mounting

## Modell-Linie: EXOS | EXOS618EW

Accessories | Soap dispensers

## 2030034638

lnoxPlus-coated main housing, black toughened safety glass front panel

lnoxPlus-coated main housing, white toughened safety glass front panel

Soap dispenser for recessed mounting, stainless steel with satin finish, white safety glass front panel, casing with InoxPlus surface refinement for the reduction of finger marks and better cleaning characteristics (easy to clean), material thickness 1.2 mm, suitable for liquid soap and lotions, 800 ml refill tank, with stainless steel

### Accent colour

stainless steel-look

black

white

push lever, easy to refill with soap tank on front panel, includes mounting materials.

Dimensions  $124 \times 500 \times 120 \text{ mm} (W \times H \times D)$ 