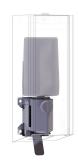

# KWC EXOS.

Soap dispenser for recessed mounting

Modell-Linie: EXOS | EXOS618EW Accessories | Soap dispensers

EXOS. Stainless steel front for soap dispenser for recessed mounting

**2030034653** ZEXOS616E

EXOS. front with black safety glass panel for soap dispenser for recessed mounting

**2030034654** ZEXOS616EB

EXOS. conversion kit for EXOS. soap dispenser

**2030022954** ZEXOS625K

EXOS. conversion kit for foam soap

**2030022955** ZEXOS616K