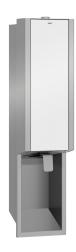

# KWC EXOS.

Soap dispenser for recessed mounting

## Modell-Linie: EXOS | EXOS618EW

Accessories | Soap dispensers

## 2030034638

lnoxPlus-coated main housing, black toughened safety glass front panel

lnoxPlus-coated main housing, white toughened safety glass front panel

Soap dispenser for recessed mounting, stainless steel with satin finish, white safety glass front panel, casing with InoxPlus surface refinement for the reduction of finger marks and better cleaning characteristics (easy to clean), material thickness 1.2 mm, suitable for liquid soap and lotions, 800 ml refill tank, with stainless steel

### Accent colour

stainless steel-look

black

white

push lever, easy to refill with soap tank on front panel, includes mounting materials.

Dimensions  $124 \times 500 \times 120 \text{ mm} (W \times H \times D)$ 