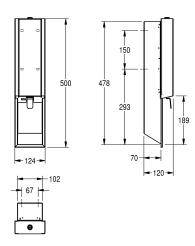

### Accent colour

stainless steel-look

black

white

push lever, easy to refill with soap tank on front panel, includes mounting materials.

Dimensions  $124 \times 500 \times 120 \text{ mm} (W \times H \times D)$ 

| 0.8                            |
|--------------------------------|
| liter                          |
| key-lock                       |
| stainless steel                |
| 1.4301 Chrome Nickel steel V2A |
| 1.2 mm                         |
| 120 mm                         |
| 500 mm                         |
| 124 mm                         |
| InoxPlus (anti fingerprint)    |
| screw                          |
| recessed mounting              |
| manual operation               |
| integrated refillable tank     |
| white                          |
| stainless steel-look           |
|                                |