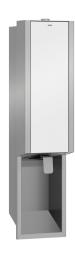

# KWC EXOS.

Soap dispenser for recessed mounting

## Modell-Linie: EXOS | EXOS618EW

Accessories | Soap dispensers

### Accent colour

black

white

push lever, easy to refill with soap tank on front panel, includes mounting materials.

Dimensions  $124 \times 500 \times 120$  mm (W x H x D)