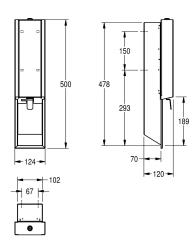

### Accent colour

black

white

push lever, easy to refill with soap tank on front panel, includes mounting materials.

Dimensions  $124 \times 500 \times 120$  mm (W x H x D)

| 0.8                            |   |
|--------------------------------|---|
| liter                          |   |
| key-lock                       |   |
| stainless steel                |   |
| 1.4301 Chrome Nickel steel V2A |   |
| 1.2 mm                         |   |
| 120 mm                         |   |
| 500 mm                         |   |
| 124 mm                         |   |
| InoxPlus (anti fingerprint)    |   |
| screw                          |   |
| recessed mounting              | · |
| manual operation               |   |
| integrated refillable tank     |   |
| white                          |   |
| stainless steel                |   |