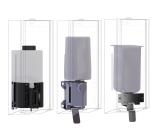

# KWC EXOS.

Soap dispenser for recessed mounting

## Modell-Linie: EXOS | EXOS618EW

Accessories | Soap dispensers

## 2030034638

lnoxPlus-coated main housing, black toughened safety glass front panel

lnoxPlus-coated main housing, white toughened safety glass front panel

Soap dispenser for recessed mounting, stainless steel with satin finish, white safety glass front panel, casing with InoxPlus surface refinement for the reduction of finger marks and better cleaning characteristics (easy to clean), material thickness 1.2 mm, suitable for liquid soap and lotions, 800 ml refill tank, with stainless steel

### Accent colour

black

white

push lever, easy to refill with soap tank on front panel, includes mounting materials.

Dimensions  $124 \times 500 \times 120$  mm (W x H x D)