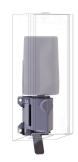

## **Optional Accessories**

# KWC EXOS.

Soap dispenser for recessed mounting

Modell-Linie: EXOS | EXOS618EW Accessories | Soap dispensers

EXOS. Stainless steel front for soap dispenser for recessed mounting

**2030034653** ZEXOS616E

EXOS. front with black safety glass panel for soap dispenser for recessed mounting

**2030034654** ZEXOS616EB

EXOS. conversion kit for EXOS. soap dispenser

**2030022954** ZEXOS625K

EXOS. conversion kit for foam soap

**2030022955** ZEXOS616K