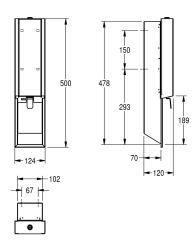

### Accent colour

black

white

push lever, easy to refill with soap tank on front panel, includes mounting materials.

Dimensions  $124 \times 500 \times 120$  mm (W x H x D)

# **Technical Data**

| filling quantity       | 0.8           |
|------------------------|---------------|
| filling quantity uom   | liter         |
| lock                   | key-lock      |
| material               | stainless ste |
| material code          | 1.4301 Chro   |
| material thickness     | 1.2 mm        |
| overall depth          | 120 mm        |
| overall height         | 500 mm        |
| overall width          | 124 mm        |
| surface treatment      | InoxPlus (ant |
| type of fixing         | screw         |
| type of mounting       | recessed mo   |
| type of operation      | manual oper   |
| type of soap container | integrated re |
| Accent colour          | white         |
| Basic colour           | stainless ste |

| 0.8                            |  |
|--------------------------------|--|
| liter                          |  |
| key-lock                       |  |
| stainless steel                |  |
| 1.4301 Chrome Nickel steel V2A |  |
| 1.2 mm                         |  |
| 120 mm                         |  |
| 500 mm                         |  |
| 124 mm                         |  |
| InoxPlus (anti fingerprint)    |  |
| screw                          |  |
| recessed mounting              |  |
| manual operation               |  |
| integrated refillable tank     |  |
| white                          |  |
| stainless steel                |  |