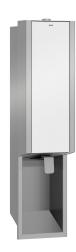

# KWC EXOS.

Soap dispenser for recessed mounting

### Accent colour

black

white

push lever, easy to refill with soap tank on front panel, includes mounting materials.

Dimensions  $124 \times 500 \times 120$  mm (W x H x D)