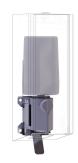

# KWC EXOS.

Soap dispenser for recessed mounting

## Modell-Linie: EXOS | EXOS618EW

Accessories | Soap dispensers

## 2030034638

lnoxPlus-coated main housing, black toughened safety glass front panel

lnoxPlus-coated main housing, white toughened safety glass front panel

Soap dispenser for recessed mounting, stainless steel with satin finish, white safety glass front panel, casing with InoxPlus surface refinement for the reduction of finger marks and better cleaning characteristics (easy to clean), material thickness 1.2 mm, suitable for liquid soap and lotions, 800 ml refill tank, with stainless steel

### Accent colour

black

white

push lever, easy to refill with soap tank on front panel, includes mounting materials.

Dimensions  $124 \times 500 \times 120$  mm (W x H x D)

# **Technical Data**

| filling quantity       | 0.8           |
|------------------------|---------------|
| filling quantity uom   | liter         |
| lock                   | key-lock      |
| material               | stainless ste |
| material code          | 1.4301 Chro   |
| material thickness     | 1.2 mm        |
| overall depth          | 120 mm        |
| overall height         | 500 mm        |
| overall width          | 124 mm        |
| surface treatment      | InoxPlus (ant |
| type of fixing         | screw         |
| type of mounting       | recessed mo   |
| type of operation      | manual oper   |
| type of soap container | integrated re |
| Accent colour          | white         |
| Basic colour           | stainless ste |