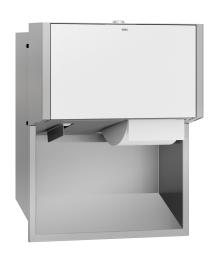

### 2030034669

 $\mbox{lnoxPlus-coated}$  main housing, white toughened safety glass front panel

Double toilet roll holder with spindle system for recessed mounting, stainless steel with satin finish, white safety glass front panel and casing with lnoxPlus surface refinement for the reduction of finger marks and better cleaning characteristics (easy to clean), material thickness 1.2 mm, closed casing, for two rolls with a maximum

### Accent colour

stainless steel-look

black

white

diameter of 120 mm, when the first roll is used up, the hidden spare roll is released by sliding the bottom cover on the opposite side, includes mounting materials.