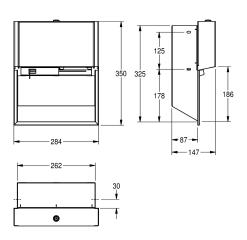

Dimensions  $284 \times 350 \times 147 \text{ mm } (W \times H \times D)$ 

| Technical Data                 |  |
|--------------------------------|--|
| maximum depth/diameter of cons |  |
| maximum width of consumable    |  |
| filling quantity               |  |
| filling quantity uom           |  |
| lock                           |  |
| material                       |  |
| material code                  |  |
| material thickness             |  |
| overall depth                  |  |
| overall height                 |  |
| overall width                  |  |
| spindle                        |  |
| surface treatment              |  |
| type of fixing                 |  |
| type of mounting               |  |
| Accent colour                  |  |
| Basic colour                   |  |

| 120 mm                         |   |
|--------------------------------|---|
| 100 mm                         |   |
| 2                              |   |
| rolls                          |   |
| key-lock                       |   |
| stainless steel                |   |
| 1.4301 Chrome Nickel steel V2A |   |
| 1.2 mm                         |   |
| 147 mm                         |   |
| 350 mm                         |   |
| 284 mm                         |   |
| yes                            |   |
| InoxPlus (anti fingerprint)    |   |
| screw                          |   |
| recessed mounting              |   |
| white                          |   |
| stainless steel-look           | _ |