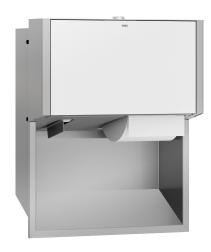

#### 2030034669

 $\mbox{lnoxPlus-coated}$  main housing, white toughened safety glass front panel

Double toilet roll holder with spindle system for recessed mounting, stainless steel with satin finish, white safety glass front panel and casing with InoxPlus surface refinement for the reduction of finger marks and better cleaning characteristics (easy to clean), material thickness 1.2 mm, closed casing, for two rolls with a maximum

#### Accent colour

stainless steel-look

black

white

diameter of 120 mm, when the first roll is used up, the hidden spare roll is released by sliding the bottom cover on the opposite side, includes mounting materials.

Dimensions  $284 \times 350 \times 147 \text{ mm } (W \times H \times D)$ 