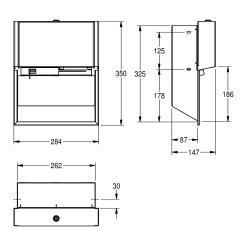

Dimensions  $284 \times 350 \times 147 \text{ mm } (W \times H \times D)$ 

| 120 mm                         |  |
|--------------------------------|--|
| 100 mm                         |  |
| 2                              |  |
| rolls                          |  |
| key-lock                       |  |
| stainless steel                |  |
| 1.4301 Chrome Nickel steel V2A |  |
| 1.2 mm                         |  |
| 147 mm                         |  |
| 350 mm                         |  |
| 284 mm                         |  |
| yes                            |  |
| InoxPlus (anti fingerprint)    |  |
| screw                          |  |
| recessed mounting              |  |
| white                          |  |
| stainless steel-look           |  |