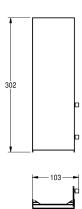

# **Technical Data**

| material         |  |
|------------------|--|
| material code    |  |
| overall depth    |  |
| overall height   |  |
| overall width    |  |
| type of mounting |  |
| Accent colour    |  |
| Basic colour     |  |

| stainless steel                |
|--------------------------------|
| 1.4301 Chrome Nickel steel V2A |
| 53 mm                          |
| 302 mm                         |
| 103 mm                         |
| mounted on product             |
| white                          |
| stainless steel                |