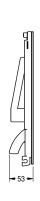

# **Technical Data**

| material         |  |
|------------------|--|
| material code    |  |
| overall depth    |  |
| overall height   |  |
| overall width    |  |
| type of mounting |  |
| Accent colour    |  |
| Basic colour     |  |

| stainless steel                |
|--------------------------------|
| 1.4301 Chrome Nickel steel V2A |
| 53 mm                          |
| 302 mm                         |
| 103 mm                         |
| mounted on product             |
| white                          |
| stainless steel                |