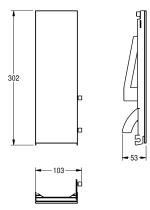

## KWC EXOS.

Front with white safety glass panel for soap dispenser for recessed mounting

Modell-Linie: EXOS | ZEXOS616EW Accessories | Complementary parts accessories

material.

Front, stainless steel, with white toughened safety glass, for all EXOS soap dispensers for recessed mounting, including mounting

KWC Group AG | Home: info@kwc.com| Professional: kwc-info.uk@kwc.com | www.kwc.com