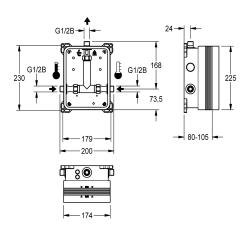

### KWC-No.

2030036141

R3 system box for in-wall mixers

R3 basic installation kit for in-wall mounting of finished installation kits DN 15 with mixing unit, for shower facilities. For connection to hot and cold water. KWC system box made of plastic, 174 x 225

mm, with connection screws, shell protection, flush connector for flushing, and leak test.

#### Technical Data

| application                  | showering                |
|------------------------------|--------------------------|
| barrier-free                 | no                       |
| Built-in fitting model       | Built-in section         |
| diameter nominal             | DN 15                    |
| material                     | synthetic                |
| minimum wall thickness       | 80 mm                    |
| type of mixing               | with thermostat / mixe   |
| outlet size                  | G 1/2 B                  |
| overall depth                | 80 mm                    |
| position of power connection | from top                 |
| type                         | for built-in with box    |
| type of mounting             | in-wall installation wit |

| showering                     |  |
|-------------------------------|--|
| no                            |  |
| Built-in section              |  |
| DN 15                         |  |
| synthetic                     |  |
| 80 mm                         |  |
| with thermostat / mixer       |  |
| G 1/2 B                       |  |
| 80 mm                         |  |
| from top                      |  |
| for built-in with box         |  |
| in-wall installation with box |  |