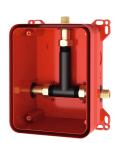

### KWC-No.

2030036141

R3 system box for in-wall mixers

R3 basic installation kit for in-wall mounting of finished installation kits DN 15 with mixing unit, for shower facilities. For connection to hot and cold water. KWC system box made of plastic, 174 x 225

mm, with connection screws, shell protection, flush connector for flushing, and leak test.