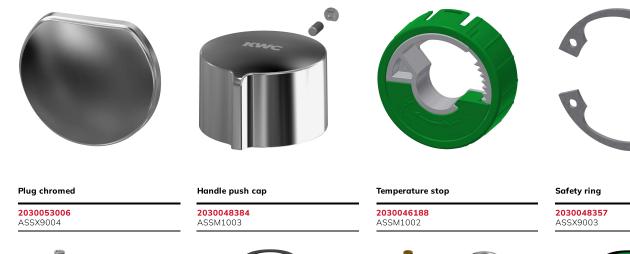

2030043596 ASEX1013

Hose

**2030041320** ASXM1001

Aerator 5.0 I/min

**2030041011** ASXX1004

FRAMIC Self-closing mixing cartridge

**2030046146** ASSM1001

Mounting key

**2030041329** ACXX1003