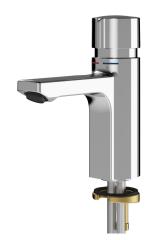

## **KWC** F5S-Mix Self-closing pillar mixer

## Modell-Linie: F5S | F5SM1001

Taps | Self closing taps

#### KWC-No.

2030036163

F5S-Mix self-closing pillar mixer DN 15 as single-mixer tap for sanitary facilities. FRAMIC self-closing mixing cartridge, hydraulically controlled, low-maintenance and stagnation-free, with ceramic disc technology, self-closing, flow pressure-independent due to medium-separated design. Stepless adjustment of flow volume flow rate at 3 bar

0.08 l/s

duration. With adjustable, turn-proof temperature stop. For connection to hot water and cold water via hoses with integrated backflow preventer and strainers. All-metal construction, highpolished chromium-plated brass. Anti-theft aerator, SLIM design, with integrated flow regulator 5.0 l/min.