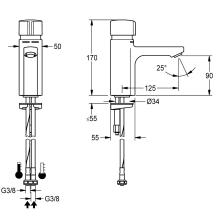

### Technical Data

| with backflow preventer        | yes      |
|--------------------------------|----------|
| calculation flow rate cold wat | 0.07 1/s |
| calculation flow rate hot wate | 0.07 1/s |
| compatible A3000 open          | no       |
| depressurised                  | no       |
| with filter                    | yes      |
| adjustable flow time           | yes      |
| functional principle           | hydrau   |
| hygiene flushing               | no       |
| diameter nominal               | DN 15    |
| inlet size                     | G 3/8    |
| Locking mechanism              | Top se   |
| material fitting               | brass-   |
| maximum flow time              | 35 Sec   |
| minimum flow pressure          | 0.5 ba   |
| minimum flow time              | 5 Seco   |
| type of mixing                 | yes      |
| Pop-up waste set               | no       |
| with rosettes/cover plate      | no       |
| protective shutdown            | no       |
| sound insulation               | no       |
| Spout                          | fixed    |
| spout projection               | 125 m    |
| surface finish fitting         | chrome   |
| surface treatment fitting      | polishe  |

| yes                    |  |
|------------------------|--|
| 0.07 l/s               |  |
| 0.07 l/s               |  |
| no                     |  |
| no                     |  |
| yes                    |  |
| yes                    |  |
| hydraulic self-closing |  |
| no                     |  |
| DN 15                  |  |
| G 3/8                  |  |
| Top section, ceramic   |  |
| brass-look             |  |
| 35 Seconds             |  |
| 0.5 bar                |  |
| 5 Seconds              |  |
| yes                    |  |
| no                     |  |
| no                     |  |
| no                     |  |
| no                     |  |
| fixed                  |  |
| 125 mm                 |  |
| chromed                |  |
| polished               |  |

# **Modell-Linie: F5S | F5SM1001** Taps | Self closing taps

| temperature limit         | yes                  |  |
|---------------------------|----------------------|--|
| thermal disinfection      | no                   |  |
| type of mounting          | tap hole             |  |
| type of operation         | manual operation     |  |
| type of tap               | pillar tap           |  |
| volume flow rate at 3 bar | 0.08 l/s             |  |
| water connection          | hose (gland nut)     |  |
| Accent colour             | none                 |  |
| Basic colour              | chrome-look (glossy) |  |