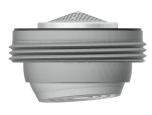

#### 0.08 l/s

0.05 l/s

duration. With adjustable, tum-proof temperature stop. For connection to hot water and cold water via hoses with integrated backflow preventer and strainers. All-metal construction, highpolished chromium-plated brass. Anti-theft aerator, SLIM design, with integrated flow regulator 5.0 l/min.

## **Optional Accessories**

Socket for increasing the tap body by 140 mm

**2030041519** ACSX1001

| 2030035383 |  |
|------------|--|
| ACXX1001   |  |

Anti-twist protection for F5S

| 5.0 | l/min | aerator, | angle-adjustable | • |
|-----|-------|----------|------------------|---|