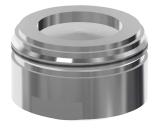

## **Optional Accessories**

Socket for increasing the tap body by 140 mm

**2030041519** ACSX1001

| 2030035383 |  |
|------------|--|
| ACXX1001   |  |

Anti-twist protection for F5S

| 5.0 | l/min | aerator, | angle-adjustable | • |
|-----|-------|----------|------------------|---|