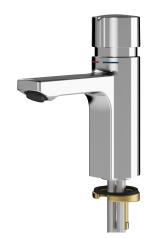

# **KWC** F5S-Mix Self-closing pillar mixer

## Modell-Linie: F5S | F5SM1001

Taps | Self closing taps

#### KWC-No.

| 2030036163 |  |
|------------|--|
| 2030039396 |  |

with flow regulator 3.0 l/min

F5S-Mix self-closing pillar mixer DN 15 as single-mixer tap for sanitary facilities. FRAMIC self-closing mixing cartridge, hydraulically controlled, low-maintenance and stagnation-free, with ceramic disc technology, self-closing, flow pressure-independent due to medium-separated design. Stepless adjustment of flow

#### 0.08 l/s

0.05 l/s

duration. With adjustable, tum-proof temperature stop. For connection to hot water and cold water via hoses with integrated backflow preventer and strainers. All-metal construction, highpolished chromium-plated brass. Anti-theft aerator, SLIM design, with integrated flow regulator 5.0 l/min.