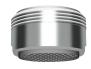

**2030041326** ACXX1002

3.0 l/min. aerator

**2030041424** ASXX1008

Aerator 1.8 l/min

**2030041442** ACXX1005

**Spare Parts** 

KWC F5S-Mix Self-closing pillar mixer

**Modell-Linie: F5S | F5SM1001** Taps | Self closing taps

Quick-action fastener

2030043596 ASEX1013

Hose

**2030041320** ASXM1001

Aerator 5.0 I/min

**2030041011** ASXX1004

FRAMIC Self-closing mixing cartridge

**2030046146** ASSM1001