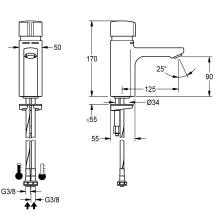

#### Technical Data

| with backflow preventer        | yes                    |  |  |
|--------------------------------|------------------------|--|--|
| calculation flow rate cold wat | 0.07 l/s               |  |  |
| calculation flow rate hot wate | 0.07 l/s               |  |  |
| compatible A3000 open          | no                     |  |  |
| depressurised                  | no                     |  |  |
| with filter                    | yes                    |  |  |
| adjustable flow time           | yes                    |  |  |
| functional principle           | hydraulic self-closing |  |  |
| hygiene flushing               | no                     |  |  |
| diameter nominal               | DN 15                  |  |  |
| inlet size                     | G 3/8                  |  |  |
| Locking mechanism              | Top section, ceramic   |  |  |
| material fitting               | brass                  |  |  |
| maximum flow time              | 35 Seconds<br>0.5 bar  |  |  |
| minimum flow pressure          |                        |  |  |
| minimum flow time              | 5 Seconds              |  |  |
| type of mixing                 | yes                    |  |  |
| Pop-up waste set               | no                     |  |  |
| with rosettes/cover plate      | no                     |  |  |
| protective shutdown            | no                     |  |  |
| sound insulation               | no                     |  |  |
| Spout                          | fixed                  |  |  |
| spout projection               | 125 mm                 |  |  |
| surface finish fitting         | chromed                |  |  |

# **Modell-Linie: F5S | F5SM1001** Taps | Self closing taps

| surface treatment fitting | polished             |  |
|---------------------------|----------------------|--|
| temperature limit         | yes                  |  |
| thermal disinfection      | no                   |  |
| type of mounting          | tap hole             |  |
| type of operation         | manual operation     |  |
| type of tap               | pillar tap           |  |
| volume flow rate at 3 bar | 0.08 l/s             |  |
| water connection          | hose (gland nut)     |  |
| Accent colour             | none                 |  |
| Basic colour              | chrome-look (glossy) |  |