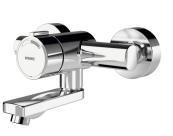

## KWC

F3S-Mix self-closing wall-mounted mixer

F3S-Mix self-closing wall-mounted mixer DN 15 as single-mixer tap for wall mounting with lockable swivelling spout, for sanitary facilities. Self-closing mixing cartridge, hydraulically controlled, piston-free design, self-closing, stepless adjustment of flow duration. With adjustable, turn-proof temperature stop. Connects to hot and cold water. Casing, high-polished chromium-plated brass. Laminar jet controller with integrated flow regulator 6.0 *lm*in. With adjustable connections, backflow preventer, strainers and screw rosettes. Projection 100 mm.