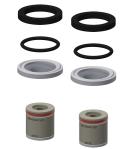

## **Spare Parts**

Handle push cap

**2030046771** ASSM9003

| 7               |  |
|-----------------|--|
| Functional part |  |

| 2000104372 |  |
|------------|--|
| ETAPS0001  |  |

Mounting set

**2030003401** EAQLT0009