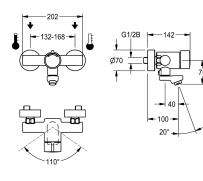

## Modell-Linie: F3S | F3SM1002

Taps | Self closing taps

spout projection

160 mm

100 mm

220 mm

| KWC-No.                                |  |
|----------------------------------------|--|
| <b>2030036196</b><br>Projection 160 mm |  |
| 2030036195<br>Projection 100 mm        |  |

#### Technical Data

**2030036197** Projection 220 mm

| with backflow preventer        | yes                      |
|--------------------------------|--------------------------|
| calculation flow rate cold wat | 0.07 l/s                 |
| calculation flow rate hot wate | 0.07 Vs                  |
| compatible A3000 open          | no                       |
| depressurised                  | no                       |
| with filter                    | yes                      |
| adjustable flow time           | yes                      |
| functional principle           | hydraulic self-closing   |
| hygiene flushing               | no                       |
| diameter nominal               | DN 15                    |
| inlet size                     | G 1/2 B                  |
| Locking mechanism              | Top section, non-ceramic |
| material fitting               | brass-look               |
| maximum flow time              | 20 Seconds               |
| minimum flow pressure          | 1 bar                    |
| minimum flow time              | 5 Seconds                |
| type of mixing                 | yes                      |
| Pop-up waste set               | no                       |
| with rosettes/cover plate      | yes                      |
| protective shutdown            | no                       |
| sound insulation               | no                       |
| Spout                          | rotating, bottom         |

# **Modell-Linie: F3S | F3SM1002** Taps | Self closing taps

| spout projection          | 100 mm               |
|---------------------------|----------------------|
| surface finish fitting    | chromed              |
| surface treatment fitting | polished             |
| temperature limit         | yes                  |
| thermal disinfection      | no                   |
| type of mounting          | wall mounting        |
| type of operation         | manual operation     |
| type of tap               | bib tap              |
| volume flow rate at 3 bar | 0.1 <i>V</i> s       |
| water connection          | S-connections        |
| Accent colour             | none                 |
| Basic colour              | chrome-look (glossy) |