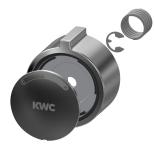

## **Spare Parts**

Handle push cap

**2030046771** ASSM9003

| 7               |  |
|-----------------|--|
| Functional part |  |

| 2000104372 |  |
|------------|--|
| ETAPS0001  |  |

Mounting set

**2030003401** EAQLT0009