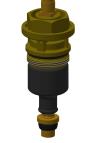

## **Spare Parts**

Handle push cap

**2030046771** ASSM9003

| 7               |  |
|-----------------|--|
| Functional part |  |

| 2000104372 |  |
|------------|--|
| ETAPS0001  |  |

Mounting set

**2030003401** EAQLT0009