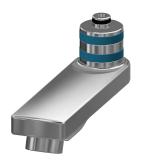

#### **KWC**

F3S-Mix self-closing wall-mounted mixer

### Modell-Linie: F3S | F3SM1002

Taps | Self closing taps

### 2030040038

with projection 220 mm and aerator with flow regulator 3.0 l/min

F3S-Mix self-closing wall-mounted mixer DN 15 as single-mixer ras-Mix self-closing wall-mounted mixer DN 15 as single-mixer tap for wall mounting with lockable swivelling spout, for sanitary facilities. Self-closing mixing cartridge, hydraulically controlled, piston-free design, self-closing, stepless adjustment of flow duration. With adjustable, turn-proof temperature stop. Connects to