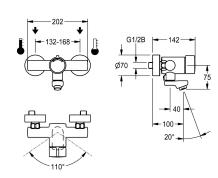

### 2030036196

Projection 160 mm

#### 2030036195

Projection 100 mm

**2030036197**Projection 220 mm

### spout projection

### 160 mm 100 mm

### 220 mm

## 100 mm

## 160 mm 220 mm