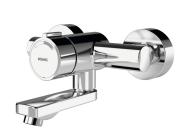

#### **KWC**

F3S-Mix self-closing wall-mounted mixer

### Modell-Linie: F3S | F3SM1002

Taps | Self closing taps

### 2030040038

with projection 220 mm and aerator with flow regulator 3.0 l/min

F3S-Mix self-closing wall-mounted mixer DN 15 as single-mixer ras-Mix self-closing wall-mounted mixer DN 15 as single-mixer tap for wall mounting with lockable swivelling spout, for sanitary facilities. Self-closing mixing cartridge, hydraulically controlled, piston-free design, self-closing, stepless adjustment of flow duration. With adjustable, turn-proof temperature stop. Connects to