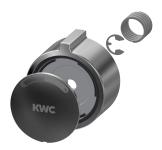

### Theft-proof housing for aerator

**2000104778** ZTAPS0005

### **Spare Parts**

Handle push cap

**Functional part** 

Mounting set

Swivel spout, 100 mm