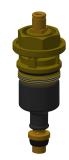

### **Spare Parts**

Handle push cap

**Functional part** 

Mounting set

Swivel spout, 100 mm

### **KWC**

F3S-Mix self-closing wall-mounted mixer

Modell-Linie: F3S | F3SM1002 Taps | Self closing taps

**2030046771** ASSM9003

**2000104372** ETAPS0001

**2030003401** EAQLT0009

**2030032671** ASXX1001

Laminar jet regulator