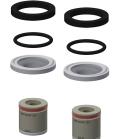

### **Spare Parts**

Handle push cap

**Functional part** 

Mounting set

Swivel spout, 100 mm

### **KWC**

F3S-Mix self-closing wall-mounted mixer

Modell-Linie: F3S | F3SM1002 Taps | Self closing taps

**2030046771** ASSM9003

**2000104372** ETAPS0001

**2030003401** EAQLT0009

**2030032671** ASXX1001

Laminar jet regulator

**2030012352** ETAPS0037