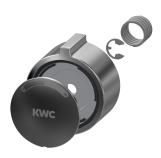

----|
| surface finish fitting    | chromed              |
| surface treatment fitting | polished             |
| temperature limit         | yes                  |
| thermal disinfection      | no                   |
| type of mounting          | wall mounting        |
| type of operation         | manual operation     |
| type of tap               | bib tap              |
| volume flow rate at 3 bar | 0.1 Vs               |
| water connection          | S-connections        |
| Accent colour             | none                 |
| Basic colour              | chrome-look (glossy) |
| Accent colour             | none                 |

# **Optional Accessories**





# Theft-proof housing for aerator

**2000104778** ZTAPS0005

# Screw connection

**2030041416** ACXX9001

# **Spare Parts**









# Handle push cap

**2030046771** ASSM9003

**2000104372** ETAPS0001

**Functional part** 

Mounting set

2030003401 EAQLT0009

Swivel spout, 100 mm

**2030032671** ASXX1001



# KWC

F3S-Mix self-closing wall-mounted mixer

Modell-Linie: F3S | F3SM1003 Taps | Self closing taps



# Laminar jet regulator

**2030012352** ETAPS0037