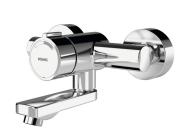

# **KWC**

F3S-Mix self-closing wall-mounted mixer

# 2030036195

**2030036197**Projection 220 mm

F3S-Mix self-closing wall-mounted mixer DN 15 as single-mixer tap for wall mounting with lockable swivelling spout, for sanitary facilities. Self-closing mixing cartridge, hydraulically controlled, piston-free design, self-closing, stepless adjustment of flow duration. With adjustable, turn-proof temperature stop. Connects to