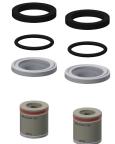

# Handle push cap

**2030046771** ASSM9003

**2000104372** ETAPS0001

**Functional part** 

Mounting set

2030003401 EAQLT0009

Swivel spout, 100 mm

**2030032671** ASXX1001

# Laminar jet regulator

**2030012352** ETAPS0037