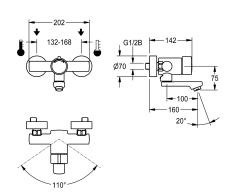

# KWC-No.

**2030036196** Projection 160 mm

# 2030036195

**2030036197**Projection 220 mm

F3S-Mix self-closing wall-mounted mixer DN 15 as single-mixer tap for wall mounting with lockable swivelling spout, for sanitary facilities. Self-closing mixing cartridge, hydraulically controlled, piston-free design, self-closing, stepless adjustment of flow duration. With adjustable, turn-proof temperature stop. Connects to

# 160 mm

100 mm

220 mm

rotating, bottom

# volume flow rate at 3 bar

0.1 l/s

0.1 l/s

hot and cold water. Casing, high-polished chromium-plated brass. Laminar jet controller with integrated flow regulator 6.0 l/min. With adjustable connections, backflow preventer, strainers and screw rosettes. Projection 160 mm.