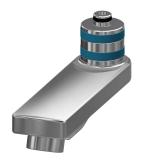

# **KWC**

F3S-Mix self-closing wall-mounted mixer

# 2030036195

**2030036197**Projection 220 mm

F3S-Mix self-closing wall-mounted mixer DN 15 as single-mixer tap for wall mounting with lockable swivelling spout, for sanitary facilities. Self-closing mixing cartridge, hydraulically controlled, piston-free design, self-closing, stepless adjustment of flow duration. With adjustable, turn-proof temperature stop. Connects to

# volume flow rate at 3 bar

0.1 l/s

0.1 l/s

hot and cold water. Casing, high-polished chromium-plated brass. Laminar jet controller with integrated flow regulator 6.0 l/min. With adjustable connections, backflow preventer, strainers and screw rosettes. Projection 160 mm.