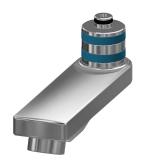

ce finish fitting    | chromed              |
| surface treatment fitting | polished             |
| temperature limit         | yes                  |
| thermal disinfection      | no                   |
| type of mounting          | wall mounting        |
| type of operation         | manual operation     |
| type of tap               | bib tap              |
| volume flow rate at 3 bar | 0.1 Vs               |
| water connection          | S-connections        |
| Accent colour             | none                 |
| Basic colour              | chrome-look (glossy) |
| Accent colour             | none                 |

#### **Optional Accessories**





### Theft-proof housing for aerator

**2000104778** ZTAPS0005

### Screw connection

**2030041416** ACXX9001

# **Spare Parts**









# Handle push cap

**2030046771** ASSM9003

# **Functional part**

**2000104372** ETAPS0001

#### Mounting set

2030003401 EAQLT0009

# Swivel spout, 100 mm

**2030032671** ASXX1001



# KWC

F3S-Mix self-closing wall-mounted mixer

Modell-Linie: F3S | F3SM1003 Taps | Self closing taps



# Laminar jet regulator

**2030012352** ETAPS0037