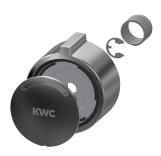

### Theft-proof housing for aerator

**2000104778** ZTAPS0005

### Screw connection

**2030041416** ACXX9001