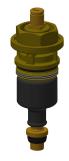

urface finish fitting    | chromed              |
| surface treatment fitting | polished             |
| temperature limit         | yes                  |
| thermal disinfection      | no                   |
| type of mounting          | wall mounting        |
| type of operation         | manual operation     |
| type of tap               | bib tap              |
| volume flow rate at 3 bar | 0.1 Vs               |
| water connection          | S-connections        |
| Accent colour             | none                 |
| Basic colour              | chrome-look (glossy) |
| Accent colour             | none                 |

#### **Optional Accessories**





### Theft-proof housing for aerator

**2000104778** ZTAPS0005

### Screw connection

**2030041416** ACXX9001

# **Spare Parts**









# Handle push cap

**2030046771** ASSM9003

# **Functional part**

**2000104372** ETAPS0001

#### Mounting set

2030003401 EAQLT0009

# Swivel spout, 100 mm

**2030032671** ASXX1001



# KWC

F3S-Mix self-closing wall-mounted mixer

Modell-Linie: F3S | F3SM1003 Taps | Self closing taps



# Laminar jet regulator

**2030012352** ETAPS0037