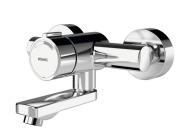

#### **KWC**

F3S-Mix self-closing wall-mounted mixer

#### Modell-Linie: F3S | F3SM1003

Taps | Self closing taps

#### 2030036195

**2030036197** Projection 220 mm

F3S-Mix self-closing wall-mounted mixer DN 15 as single-mixer tap for wall mounting with lockable swivelling spout, for sanitary facilities. Self-closing mixing cartridge, hydraulically controlled, piston-free design, self-closing, stepless adjustment of flow duration. With adjustable, turn-proof temperature stop. Connects to