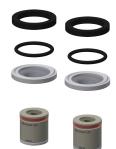

face finish fitting    | chromed              |
| surface treatment fitting | polished             |
| temperature limit         | yes                  |
| thermal disinfection      | no                   |
| type of mounting          | wall mounting        |
| type of operation         | manual operation     |
| type of tap               | bib tap              |
| volume flow rate at 3 bar | 0.1 Vs               |
| water connection          | S-connections        |
| Accent colour             | none                 |
| Basic colour              | chrome-look (glossy) |
| Accent colour             | none                 |

#### **Optional Accessories**





### Theft-proof housing for aerator

**2000104778** ZTAPS0005

### Screw connection

**2030041416** ACXX9001

# **Spare Parts**









# Handle push cap

**2030046771** ASSM9003

# **Functional part**

**2000104372** ETAPS0001

#### Mounting set

2030003401 EAQLT0009

# Swivel spout, 100 mm

**2030032671** ASXX1001



# KWC

F3S-Mix self-closing wall-mounted mixer

Modell-Linie: F3S | F3SM1003 Taps | Self closing taps



# Laminar jet regulator

**2030012352** ETAPS0037