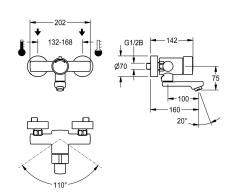

#### KWC-No.

**2030036196** Projection 160 mm

#### 2030036195

**2030036197** Projection 220 mm

F3S-Mix self-closing wall-mounted mixer DN 15 as single-mixer tap for wall mounting with lockable swivelling spout, for sanitary facilities. Self-closing mixing cartridge, hydraulically controlled, piston-free design, self-closing, stepless adjustment of flow duration. With adjustable, turn-proof temperature stop. Connects to

### 160 mm

100 mm

220 mm

#### volume flow rate at 3 bar

0.1 l/s

0.1 l/s

hot and cold water. Casing, high-polished chromium-plated brass. Laminar jet controller with integrated flow regulator 6.0 l/min. With adjustable connections, backflow preventer, strainers and screw rosettes. Projection 160 mm.

#### **Technical Data**

| with backflow preventer        |          |
|--------------------------------|----------|
| calculation flow rate cold wat |          |
| calculation flow rate hot wate |          |
| compatible A3000 open          |          |
| depressurised                  |          |
| with filter                    |          |
| adjustable flow time           |          |
| functional principle           |          |
| hygiene flushing               |          |
| diameter nominal               |          |
| inlet size                     |          |
| Locking mechanism              |          |
| material fitting               |          |
| maximum flow time              |          |
| minimum flow pressure          |          |
| minimum flow time              |          |
| type of mixing                 |          |
| Pop-up waste set               |          |
| with rosettes/cover plate      |          |
| protective shutdown            | <u>-</u> |
| sound insulation               |          |
| Spout                          |          |

| yes                      |  |
|--------------------------|--|
| 0.07 l/s                 |  |
| 0.07 l/s                 |  |
| no                       |  |
| no                       |  |
| yes                      |  |
| yes                      |  |
| hydraulic self-closing   |  |
| no                       |  |
| DN 15                    |  |
| G 1/2 B                  |  |
| Top section, non-ceramic |  |
| brass                    |  |
| 20 Seconds               |  |
| 1 bar                    |  |
| 5 Seconds                |  |
| yes                      |  |
| no                       |  |
| yes                      |  |
| no                       |  |
| no                       |  |
| rotating, bottom         |  |

# Modell-Linie: F3S | F3SM1003 Taps | Self closing taps

| spout projection          | 160 mm               |
|---------------------------|----------------------|
| surface finish fitting    | chromed              |
| surface treatment fitting | polished             |
| temperature limit         | yes                  |
| thermal disinfection      | no                   |
| type of mounting          | wall mounting        |
| type of operation         | manual operation     |
| type of tap               | bib tap              |
| volume flow rate at 3 bar | 0.1 Vs               |
| water connection          | S-connections        |
| Accent colour             | none                 |
| Basic colour              | chrome-look (glossy) |
| Accent colour             | none                 |