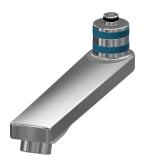

#### **KWC**

F3S-Mix self-closing wall-mounted mixer

#### 2030036195

**2030036197**Projection 220 mm

F3S-Mix self-closing wall-mounted mixer DN 15 as single-mixer tap for wall mounting with lockable swivelling spout, for sanitary facilities. Self-closing mixing cartridge, hydraulically controlled, piston-free design, self-closing, stepless adjustment of flow duration. With adjustable, turn-proof temperature stop. Connects to

#### volume flow rate at 3 bar

0.1 l/s

0.1 l/s

hot and cold water. Casing, high-polished chromium-plated brass. Laminar jet controller with integrated flow regulator 6.0 l/min. With adjustable connections, backflow preventer, strainer seals and screw rosettes. Projection 220 mm.