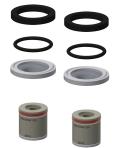

--|
| surface finish fitting    | chromed              |   |
| surface treatment fitting | polished             |   |
| temperature limit         | yes                  |   |
| thermal disinfection      | no                   |   |
| type of mounting          | wall mounting        |   |
| type of operation         | manual operation     |   |
| type of tap               | bib tap              |   |
| volume flow rate at 3 bar | 0.1 l/s              |   |
| water connection          | S-connections        |   |
| Accent colour             | none                 |   |
| Basic colour              | chrome-look (glossy) | • |

#### **Optional Accessories**





### Theft-proof housing for aerator

**2000104778** ZTAPS0005

### Screw connection

**2030041416** ACXX9001

# **Spare Parts**









# Handle push cap

**2030046771** ASSM9003

# **Functional part**

**2000104372** ETAPS0001

#### Mounting set

**2030003401** EAQLT0009

# Swivel spout, 160 mm

2030032815 ASXX1002



# KWC

F3S-Mix self-closing wall-mounted mixer

Modell-Linie: F3S | F3SM1004 Taps | Self closing taps



# Laminar jet regulator

**2030012352** ETAPS0037