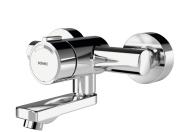

#### **KWC**

F3S-Mix self-closing wall-mounted mixer

#### Modell-Linie: F3S | F3SM1004

Taps | Self closing taps

#### 2030036195

**2030036197**Projection 220 mm

F3S-Mix self-closing wall-mounted mixer DN 15 as single-mixer tap for wall mounting with lockable swivelling spout, for sanitary facilities. Self-closing mixing cartridge, hydraulically controlled, piston-free design, self-closing, stepless adjustment of flow duration. With adjustable, turn-proof temperature stop. Connects to

#### volume flow rate at 3 bar

0.1 l/s

0.1 l/s

hot and cold water. Casing, high-polished chromium-plated brass. Laminar jet controller with integrated flow regulator 6.0 l/min. With adjustable connections, backflow preventer, strainer seals and screw rosettes. Projection 220 mm.