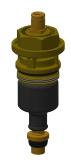

|---|
| surface finish fitting    | chromed              |   |
| surface treatment fitting | polished             |   |
| temperature limit         | yes                  |   |
| thermal disinfection      | no                   |   |
| type of mounting          | wall mounting        |   |
| type of operation         | manual operation     |   |
| type of tap               | bib tap              |   |
| volume flow rate at 3 bar | 0.1 l/s              |   |
| water connection          | S-connections        |   |
| Accent colour             | none                 |   |
| Basic colour              | chrome-look (glossy) | • |

#### **Optional Accessories**





### Theft-proof housing for aerator

**2000104778** ZTAPS0005

### Screw connection

**2030041416** ACXX9001

# **Spare Parts**









# Handle push cap

**2030046771** ASSM9003

# **Functional part**

**2000104372** ETAPS0001

#### Mounting set

**2030003401** EAQLT0009

# Swivel spout, 160 mm

2030032815 ASXX1002



# KWC

F3S-Mix self-closing wall-mounted mixer

Modell-Linie: F3S | F3SM1004 Taps | Self closing taps



# Laminar jet regulator

**2030012352** ETAPS0037