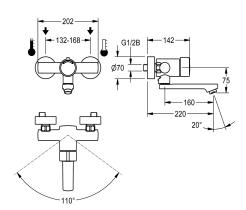

#### 2030036196

Projection 160 mm

#### 2030036195

**2030036197**Projection 220 mm

F3S-Mix self-closing wall-mounted mixer DN 15 as single-mixer tap for wall mounting with lockable swivelling spout, for sanitary facilities. Self-closing mixing cartridge, hydraulically controlled, piston-free design, self-closing, stepless adjustment of flow duration. With adjustable, turn-proof temperature stop. Connects to

#### spout projection

# 160 mm

100 mm

220 mm

#### volume flow rate at 3 bar

0.1 l/s

0.1 l/s

hot and cold water. Casing, high-polished chromium-plated brass. Laminar jet controller with integrated flow regulator 6.0 l/min. With adjustable connections, backflow preventer, strainer seals and screw rosettes. Projection 220 mm.