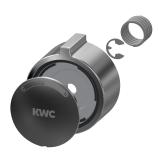

# Modell-Linie: F3S | F3SM2001 Showers | Self closing showers

| Handle | push | cap |
|--------|------|-----|

**2030046771** ASSM9003

Functional part

2000104352 ESHOW0001

Mounting set

**2030003401** EAQLT0009