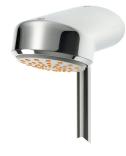

## **Optional Accessories**

| Bent outlet       | Bent outlet       | Shower pipe       | AQUAJET-Slimline shower head |
|-------------------|-------------------|-------------------|------------------------------|
| <b>2030050434</b> | <b>2030050435</b> | <b>2030039555</b> | <b>2000103757</b>            |
| ACXX2005          | ACXX2006          | ACSX2001          | AQUA757                      |

AQUAJET-Comfort shower head

**2030021283** SHAC0008

Screw connection

**2030041416** ACXX9001