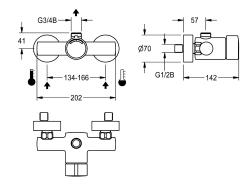

### 2030036198

F3S-Mix self-closing wall-mounted mixer DN 15 as single-mixer for wall mounting, for shower facilities. Self-closing mixing cartridge, hydraulically controlled, piston-free design, self-closing, stepless configuration of flow duration. With adjustable temperature stop.

Connects to hot and cold water. Housing with outlet on top, G 3/4 B, for installation of bent outlet or surface-mounted shower pipe, high-polished chromium-plated brass. With adjustable connections, with backflow preventer, strainers and screw rosettes.

### Technical Dat

| Technical Data                 |                          |
|--------------------------------|--------------------------|
| additional connections         | no                       |
| with backflow preventer        | yes                      |
| calculation flow rate cold wat | 0.15 Vs                  |
| calculation flow rate hot wate | 0.15 Vs                  |
| circulation                    | no                       |
| connection with pay water disp | not possible             |
| with filter                    | yes                      |
| adjustable flow time           | yes                      |
| functional principle           | hydraulic self-closing   |
| for hand shower                | no                       |
| hygiene flushing               | no                       |
| diameter nominal               | DN 15                    |
| inlet size                     | G 1/2 B                  |
| Locking mechanism              | Top section, non-ceramic |
| material fitting               | brass                    |
| maximum flow time              | 35 Seconds               |
| minimum flow pressure          | 1 bar                    |
| minimum flow time              | 5 Seconds                |
| type of mixing                 | yes                      |
| with rosettes/cover plate      | yes                      |
| protective shutdown            | no                       |
| shower pipe draining           | no                       |
| surface finish fitting         | chromed                  |
| surface treatment fitting      | polished                 |
| temperature limit              | yes                      |
| thermal disinfection           | no                       |

# Modell-Linie: F3S | F3SM2001 Showers | Self closing showers

| type of mounting             | wall mounting        |  |
|------------------------------|----------------------|--|
| type of operation            | manual operation     |  |
| type of shower               | wall fitting         |  |
| volume flow rate at 3 bar    | 0.25 l/s             |  |
| water connection             | S-connections        |  |
| position of water connection | from backside        |  |
| Accent colour                | none                 |  |
| Basic colour                 | chrome-look (glossy) |  |
|                              |                      |  |