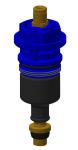

# Modell-Linie: F3S | F3SM2001 Showers | Self closing showers

| Handle | push | cap |
|--------|------|-----|

**2030046771** ASSM9003

Functional part

2000104352 ESHOW0001

Mounting set

**2030003401** EAQLT0009