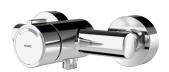

## **KWC**

F3S-Mix self-closing wall-mounted mixer with hand shower connection

Modell-Linie: F3S | F3SM2002 Showers | Self closing showers

### 2030036202

F3S-Mix self-closing wall-mounted mixer DN 15 as single-mixer for wall mounting, for shower facilities. Self-closing mixing cartridge, hydraulically controlled, piston-free design, self-closing, stepless configuration of flow duration. With adjustable temperature stop.

Connects to hot and cold water. Housing with hand shower connection G 1/2 B, high-polished chromium-plated brass. With adjustable connections, with backflow preventer, strainers and screw rosettes.