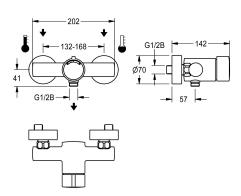

### **Technical Data**

| reciliicai Data                |                          |
|--------------------------------|--------------------------|
| additional connections         | no                       |
| with backflow preventer        | yes                      |
| calculation flow rate cold wat | 0.15 <i>l</i> /s         |
| calculation flow rate hot wate | 0.15 l/s                 |
| circulation                    | no                       |
| connection with pay water disp | not possible             |
| with filter                    | yes                      |
| adjustable flow time           | yes                      |
| functional principle           | hydraulic self-closing   |
| for hand shower                | yes                      |
| hygiene flushing               | no                       |
| diameter nominal               | DN 15                    |
| inlet size                     | G 1/2 B                  |
| Locking mechanism              | Top section, non-ceramic |
| material fitting               | brass-look               |
| maximum flow time              | 35 Seconds               |
| minimum flow pressure          | 1 bar                    |
| minimum flow time              | 5 Seconds                |
| type of mixing                 | yes                      |
| with rosettes/cover plate      | yes                      |
| protective shutdown            | no                       |
| shower pipe draining           | no                       |
| sound insulation               | no                       |
| surface finish fitting         | chromed                  |
| surface treatment fitting      | polished                 |
| temperature limit              | yes                      |
|                                |                          |

# Modell-Linie: F3S | F3SM2002 Showers | Self closing showers

| thermal disinfection         | no                   |  |
|------------------------------|----------------------|--|
| type of mounting             | wall mounting        |  |
| type of operation            | manual operation     |  |
| type of shower               | wall fitting         |  |
| volume flow rate at 3 bar    | 0.25 l/s             |  |
| water connection             | S-connections        |  |
| position of water connection | from backside        |  |
| Accent colour                | none                 |  |
| Basic colour                 | chrome-look (glossy) |  |