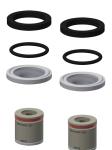

# **Spare Parts**

# Handle push cap

**2030046771** ASSM9003

**Functional part** 

**2000104352** ESHOW0001

Mounting set

**2030003401** EAQLT0009