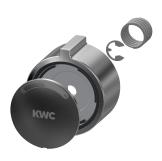

# Handle push cap

**2030046771** ASSM9003

**Functional part** 

**2000104352** ESHOW0001

Mounting set

**2030003401** EAQLT0009