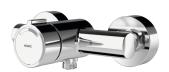

# **KWC**

F3S-Mix self-closing wall-mounted mixer with hand shower connection

Modell-Linie: F3S | F3SM2002 Showers | Self closing showers

#### 2030036202

F3S-Mix self-closing wall-mounted mixer DN 15 as single-mixer for wall mounting, for shower facilities. Self-closing mixing cartridge, hydraulically controlled, piston-free design, self-closing, stepless configuration of flow duration. With adjustable temperature stop.

Connects to hot and cold water. Housing with hand shower connection G 1/2 B, high-polished chromium-plated brass. With adjustable connections, with backflow preventer, strainers and screw rosettes.