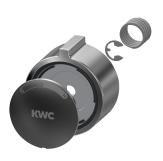

Self closing showers

| thermal disinfection         | no                   |  |
|------------------------------|----------------------|--|
| type of mounting             | wall mounting        |  |
| type of operation            | manual operation     |  |
| type of shower               | wall fitting         |  |
| volume flow rate at 3 bar    | 0.25 l/s             |  |
| water connection             | S-connections        |  |
| position of water connection | from backside        |  |
| Accent colour                | none                 |  |
| Basic colour                 | chrome-look (glossy) |  |

### **Optional Accessories**







#### Screw connection

**2030041416** ACXX9001

# Hand shower

**2030051216** ACXX2007

## Shower bracket

**2030051217** ACXX2008

# **Spare Parts**







### Handle push cap

**2030046771** ASSM9003

### **Functional part**

**2000104352** ESHOW0001

### Mounting set

**2030003401** EAQLT0009