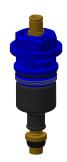

lf closing showers

| thermal disinfection         | no                   |  |
|------------------------------|----------------------|--|
| type of mounting             | wall mounting        |  |
| type of operation            | manual operation     |  |
| type of shower               | wall fitting         |  |
| volume flow rate at 3 bar    | 0.25 l/s             |  |
| water connection             | S-connections        |  |
| position of water connection | from backside        |  |
| Accent colour                | none                 |  |
| Basic colour                 | chrome-look (glossy) |  |

### **Optional Accessories**







#### Screw connection

**2030041416** ACXX9001

# Hand shower

**2030051216** ACXX2007

## Shower bracket

**2030051217** ACXX2008

# **Spare Parts**







### Handle push cap

**2030046771** ASSM9003

### **Functional part**

**2000104352** ESHOW0001

### Mounting set

**2030003401** EAQLT0009