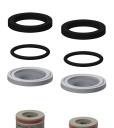

closing showers

| thermal disinfection         | no                   |  |
|------------------------------|----------------------|--|
| type of mounting             | wall mounting        |  |
| type of operation            | manual operation     |  |
| type of shower               | wall fitting         |  |
| volume flow rate at 3 bar    | 0.25 l/s             |  |
| water connection             | S-connections        |  |
| position of water connection | from backside        |  |
| Accent colour                | none                 |  |
| Basic colour                 | chrome-look (glossy) |  |

### **Optional Accessories**







#### Screw connection

**2030041416** ACXX9001

# Hand shower

**2030051216** ACXX2007

## Shower bracket

**2030051217** ACXX2008

# **Spare Parts**







### Handle push cap

**2030046771** ASSM9003

### **Functional part**

**2000104352** ESHOW0001

### Mounting set

**2030003401** EAQLT0009