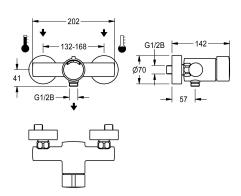

#### 2030036202

F3S-Mix self-closing wall-mounted mixer DN 15 as single-mixer for wall mounting, for shower facilities. Self-closing mixing cartridge, hydraulically controlled, piston-free design, self-closing, stepless configuration of flow duration. With adjustable temperature stop.

Connects to hot and cold water. Housing with hand shower connection G 1/2 B, high-polished chromium-plated brass. With adjustable connections, with backflow preventer, strainers and screw rosettes.

#### **Technical Data**

| reciliicai Data                |                          |
|--------------------------------|--------------------------|
| additional connections         | no                       |
| with backflow preventer        | yes                      |
| calculation flow rate cold wat | 0.15 <i>l</i> /s         |
| calculation flow rate hot wate | 0.15 l/s                 |
| circulation                    | no                       |
| connection with pay water disp | not possible             |
| with filter                    | yes                      |
| adjustable flow time           | yes                      |
| functional principle           | hydraulic self-closing   |
| for hand shower                | yes                      |
| hygiene flushing               | no                       |
| diameter nominal               | DN 15                    |
| inlet size                     | G 1/2 B                  |
| Locking mechanism              | Top section, non-ceramic |
| material fitting               | brass-look               |
| maximum flow time              | 35 Seconds               |
| minimum flow pressure          | 1 bar                    |
| minimum flow time              | 5 Seconds                |
| type of mixing                 | yes                      |
| with rosettes/cover plate      | yes                      |
| protective shutdown            | no                       |
| shower pipe draining           | no                       |
| sound insulation               | no                       |
| surface finish fitting         | chromed                  |
| surface treatment fitting      | polished                 |
| temperature limit              | yes                      |
|                                |                          |