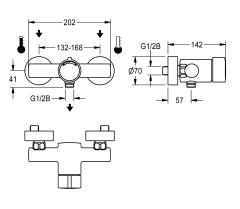

| Technical Data                 |                          |  |
|--------------------------------|--------------------------|--|
| additional connections         | no                       |  |
| with backflow preventer        | yes                      |  |
| calculation flow rate cold wat | 0.15 l/s                 |  |
| calculation flow rate hot wate | 0.15 l/s                 |  |
| circulation                    | no                       |  |
| connection with pay water disp | not possible             |  |
| with filter                    | yes                      |  |
| adjustable flow time           | yes                      |  |
| functional principle           | hydraulic self-closing   |  |
| for hand shower                | yes                      |  |
| hygiene flushing               | no                       |  |
| diameter nominal               | DN 15                    |  |
| inlet size                     | G 1/2 B                  |  |
| Locking mechanism              | Top section, non-ceramic |  |
| material fitting               | brass                    |  |
| maximum flow time              | 35 Seconds               |  |
| minimum flow pressure          | 1 bar                    |  |
| minimum flow time              | 5 Seconds                |  |
| type of mixing                 | yes                      |  |
| with rosettes/cover plate      | yes                      |  |
| protective shutdown            | no                       |  |
| shower pipe draining           | no                       |  |
| sound insulation               | no                       |  |
| surface finish fitting         | chromed                  |  |
| surface treatment fitting      | polished                 |  |
| temperature limit              | yes                      |  |

# Modell-Linie: F3S | F3SM2002 Showers | Self closing showers

| no                   |  |
|----------------------|--|
| wall mounting        |  |
| manual operation     |  |
| wall fitting         |  |
| 0.25 l/s             |  |
| S-connections        |  |
| from backside        |  |
| none                 |  |
| chrome-look (glossy) |  |
|                      |  |