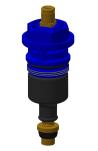

# **Spare Parts**

Handle push cap

**2030046771** ASSM9003

Functional part 2000104352 ESHOW0001

Mounting set