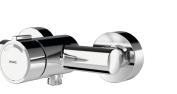

## KWC

F3S-Mix self-closing wall-mounted mixer with hand shower connection

Modell-Linie: F3S | F3SM2002 Showers | Self closing showers

#### 2030036202

F3S-Mix self-closing wall-mounted mixer DN 15 as single-mixer for wall mounting, for shower facilities. Self-closing mixing cartridge, hydraulically controlled, piston-free design, self-closing, stepless configuration of flow duration. With adjustable temperature stop.

Connects to hot and cold water. Housing with hand shower connection G 1/2 B, high-polished chromium-plated brass. With adjustable connections, with backflow preventer, strainers and screw rosettes.

| Technical Do | ata |
|--------------|-----|
|--------------|-----|