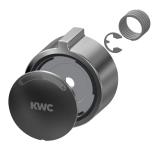

# **Spare Parts**

Handle push cap

**2030046771** ASSM9003

Functional part 2000104352 ESHOW0001

Mounting set