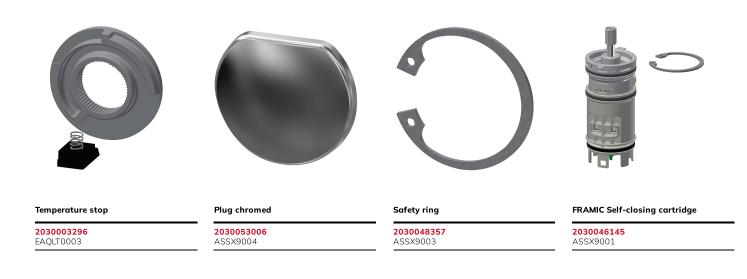

l/s                     |  |
| water connection             | S-connections               |  |
| position of water connection | from backside               |  |
| Accent colour                | none                        |  |
| Basic colour                 | chrome-look (glossy)        |  |

## **Optional Accessories**









### AQUAJET-Comfort shower head

2030021283 SHAC0008





AQUAJET-Slimline shower head

## Bent outlet

2030050434 ACXX2005



**2000103757** AQUA757

2030050435 ACXX2006

## **Spare Parts**

## Shower pipe **20** AC

| 30041522 |  |
|----------|--|
| CSX2002  |  |
|          |  |

### Hygiene unit for F5S-Therm

**2030041162** ACST9001



## кwс

F5S-Therm self-closing thermostatic wall-mounted mixer

# Modell-Linie: F5S | F5ST2002 Showers | Self closing showers