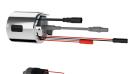

| chromed                     |  |
| surface treatment fitting    | polished                    |  |
| temperature limit            | yes                         |  |
| thermal disinfection         | manual thermal disinfection |  |
| type of mounting             | wall mounting               |  |
| type of operation            | manual operation            |  |
| type of shower               | wall fitting                |  |
| volume flow rate at 3 bar    | 0.3 l/s                     |  |
| water connection             | S-connections               |  |
| position of water connection | from backside               |  |
| Accent colour                | none                        |  |
| Basic colour                 | chrome-look (glossy)        |  |

## **Optional Accessories**









### AQUAJET-Comfort shower head

2030021283 SHAC0008





AQUAJET-Slimline shower head

## Bent outlet

2030050434 ACXX2005



**2000103757** AQUA757

2030050435 ACXX2006

## **Spare Parts**

## Shower pipe **20** AC

| 30041522 |  |
|----------|--|
| CSX2002  |  |
|          |  |

### Hygiene unit for F5S-Therm

**2030041162** ACST9001



## кwс

F5S-Therm self-closing thermostatic wall-mounted mixer

# Modell-Linie: F5S | F5ST2002 Showers | Self closing showers