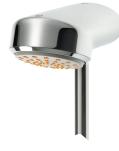

### AQUAJET-Comfort shower head

2030021283 SHAC0008

AQUAJET-Slimline shower head