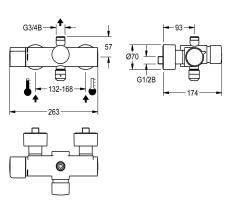

## Technical Data

| additional connections         |  |
|--------------------------------|--|
| with backflow preventer        |  |
| calculation flow rate cold wat |  |
| calculation flow rate hot wate |  |
| circulation                    |  |
| compatible A3000 open          |  |
| connection with pay water disp |  |
| with filter                    |  |
| adjustable flow time           |  |
| functional principle           |  |
| for hand shower                |  |
| hygiene flushing               |  |
| diameter nominal               |  |
| inlet size                     |  |
| Locking mechanism              |  |
| material fitting               |  |
| maximum flow time              |  |
| minimum flow pressure          |  |
| minimum flow time              |  |
| type of mixing                 |  |
| with rosettes/cover plate      |  |
| protective shutdown            |  |

| no                     |  |
|------------------------|--|
| yes                    |  |
| 0.15 l/s               |  |
| 0.15 l/s               |  |
| no                     |  |
| no                     |  |
| not possible           |  |
| yes                    |  |
| yes                    |  |
| hydraulic self-closing |  |
| no                     |  |
| prepared               |  |
| DN 15                  |  |
| G 1/2 B                |  |
| Top section, ceramic   |  |
| brass                  |  |
| 35 Seconds             |  |
| 1 bar                  |  |
| 5 Seconds              |  |
| with thermostat        |  |
| yes                    |  |
| no                     |  |

# Modell-Linie: F5S | F5ST2002 Showers | Self closing showers

| shower pipe draining         | yes                         |  |
|------------------------------|-----------------------------|--|
| sound insulation             | no                          |  |
| surface finish fitting       | chromed                     |  |
| surface treatment fitting    | polished                    |  |
| temperature limit            | yes                         |  |
| thermal disinfection         | manual thermal disinfection |  |
| type of mounting             | wall mounting               |  |
| type of operation            | manual operation            |  |
| type of shower               | wall fitting                |  |
| volume flow rate at 3 bar    | 0.3 l/s                     |  |
| water connection             | S-connections               |  |
| position of water connection | from backside               |  |
| Accent colour                | none                        |  |
| Basic colour                 | chrome-look (glossy)        |  |