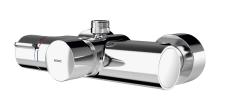

## KWC

F5S-Therm self-closing thermostatic wall-mounted mixer

Modell-Linie: F5S | F5ST2002

Showers | Self closing showers

duration. Thermostat with metal handle with adjustable and turn-

proof temperature stop, with the option for a manual thermal disinfection. Scald-protected Safe-Touch housing with outlet on top,

G 3/4 B, for installation of bent outlet or wall-mounted shower pipe. All-metal construction, high-polished chromium-plated brass. With adjustable and turn-proof connections with backflow preventer and strainers, completely covered with depth-adjustable screw rosettes. Version with automatic shower pipe draining.

F5S-Therm self-closing thermostatic wall-mounted mixer DN 15 for wall mounting, for shower facilities. Hydraulically controlled, connects to hot and cold water. With a mechanism for an optional water hygiene unit for automatic water hygiene flushing and storage of statistical data. FRAMIC self-closing cartridge, hydraulically controlled, low-maintenance and stagnation-free, with ceramic disc technology, self-closing, flow pressure-independent due to medium-separated design. Stepless adjustment of flow