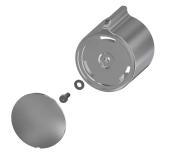

|  |
| type of mounting             | wall mounting               |  |
| type of operation            | manual operation            |  |
| type of shower               | wall fitting                |  |
| volume flow rate at 3 bar    | 0.3 l/s                     |  |
| water connection             | S-connections               |  |
| position of water connection | from backside               |  |
| Accent colour                | none                        |  |
| Basic colour                 | chrome-look (glossy)        |  |
|                              |                             |  |

## **Optional Accessories**







#### Hygiene unit for F5S-Therm

**2030041162** ACST9001

#### Hand shower

**2030051216** ACXX2007

# Shower bracket

**2030051217** ACXX2008

# **Spare Parts**









#### Cover

**2030003258** EAQLT0002



2030050541 ASXT9004

### Temperature stop

**2030003296** EAQLT0003

### Thermocouple

**2030003300** EAQLT0004



# **KWC** F5S-Therm

Self-closing thermostatic mixer with hand shower connection

Modell-Linie: F5S | F5ST2003 Showers | Self closing showers









Screw rosette

**2030046777** ASXX9003

Mounting set

**2030003401** EAQLT0009

Plug chromed

**2030053006** ASSX9004

Push cap

**2030050542** ASST9001





Safety ring

**2030048357** ASSX9003

FRAMIC Self-closing cartridge

**2030046145** ASSX9001