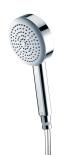

ing    | polished                    |  |
| temperature limit            | yes                         |  |
| thermal disinfection         | manual thermal disinfection |  |
| type of mounting             | wall mounting               |  |
| type of operation            | manual operation            |  |
| type of shower               | wall fitting                |  |
| volume flow rate at 3 bar    | 0.3 l/s                     |  |
| water connection             | S-connections               |  |
| position of water connection | from backside               |  |
| Accent colour                | none                        |  |
| Basic colour                 | chrome-look (glossy)        |  |
|                              |                             |  |

## **Optional Accessories**







#### Hygiene unit for F5S-Therm

**2030041162** ACST9001

#### Hand shower

**2030051216** ACXX2007

# Shower bracket

**2030051217** ACXX2008

# **Spare Parts**









#### Cover

**2030003258** EAQLT0002



2030050541 ASXT9004

### Temperature stop

**2030003296** EAQLT0003

### Thermocouple

**2030003300** EAQLT0004



# **KWC** F5S-Therm

Self-closing thermostatic mixer with hand shower connection

Modell-Linie: F5S | F5ST2003 Showers | Self closing showers









Screw rosette

**2030046777** ASXX9003

Mounting set

**2030003401** EAQLT0009

Plug chromed

**2030053006** ASSX9004

Push cap

**2030050542** ASST9001





Safety ring

**2030048357** ASSX9003

FRAMIC Self-closing cartridge

**2030046145** ASSX9001