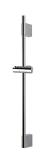

g    | polished                    |  |
| temperature limit            | yes                         |  |
| thermal disinfection         | manual thermal disinfection |  |
| type of mounting             | wall mounting               |  |
| type of operation            | manual operation            |  |
| type of shower               | wall fitting                |  |
| volume flow rate at 3 bar    | 0.3 l/s                     |  |
| water connection             | S-connections               |  |
| position of water connection | from backside               |  |
| Accent colour                | none                        |  |
| Basic colour                 | chrome-look (glossy)        |  |
|                              |                             |  |

## **Optional Accessories**







#### Hygiene unit for F5S-Therm

**2030041162** ACST9001

#### Hand shower

**2030051216** ACXX2007

# Shower bracket

**2030051217** ACXX2008

# **Spare Parts**









#### Cover

**2030003258** EAQLT0002



2030050541 ASXT9004

### Temperature stop

**2030003296** EAQLT0003

### Thermocouple

**2030003300** EAQLT0004



# **KWC** F5S-Therm

Self-closing thermostatic mixer with hand shower connection

Modell-Linie: F5S | F5ST2003 Showers | Self closing showers









Screw rosette

**2030046777** ASXX9003

Mounting set

**2030003401** EAQLT0009

Plug chromed

**2030053006** ASSX9004

Push cap

**2030050542** ASST9001





Safety ring

**2030048357** ASSX9003

FRAMIC Self-closing cartridge

**2030046145** ASSX9001