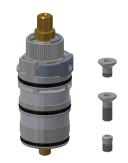

Plug chromed

**2030053006** ASSX9004

Push cap

**2030050542** ASST9001

Safety ring

**2030048357** ASSX9003

FRAMIC Self-closing cartridge

**2030046145** ASSX9001