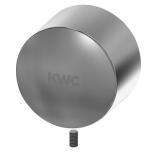

## **KWC** F5S-Therm

## Self-closing thermostatic mixer with hand shower connection

#### Modell-Linie: F5S | F5ST2003

Showers | Self closing showers

#### 2030036209

F5S-Therm self-closing thermostatic wall-mounted mixer DN 15 for wall mounting, for shower facilities. Hydraulically controlled, connects to hot and cold water. With a mechanism for an optional water hygiene unit for automatic water hygiene flushing and storage of statistical data. FRAMIC self-closing cartridge, hydraulically controlled, low-maintenance and stagnation-free, with ceramic disc technology, self-closing, flow pressure-independent due to medium-separated design. Stepless adjustment of flow

duration. Thermostat with metal handle with adjustable and tumproof temperature stop, with the option for a manual thermal disinfection. Scald-protected, Safe-Touch housing with hand shower connection, G 1/2 B. All-metal construction, high-polished chromium-plated brass. With adjustable and turn-proof connections with backflow preventer and strainers, completely covered with depth-adjustable screw rosettes.