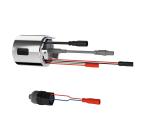

tting    | polished                    |  |
| temperature limit            | yes                         |  |
| thermal disinfection         | manual thermal disinfection |  |
| type of mounting             | wall mounting               |  |
| type of operation            | manual operation            |  |
| type of shower               | wall fitting                |  |
| volume flow rate at 3 bar    | 0.3 l/s                     |  |
| water connection             | S-connections               |  |
| position of water connection | from backside               |  |
| Accent colour                | none                        |  |
| Basic colour                 | chrome-look (glossy)        |  |
|                              |                             |  |

## **Optional Accessories**







#### Hygiene unit for F5S-Therm

**2030041162** ACST9001

#### Hand shower

**2030051216** ACXX2007

# Shower bracket

**2030051217** ACXX2008

# **Spare Parts**









#### Cover

**2030003258** EAQLT0002



2030050541 ASXT9004

### Temperature stop

**2030003296** EAQLT0003

### Thermocouple

**2030003300** EAQLT0004



# **KWC** F5S-Therm

Self-closing thermostatic mixer with hand shower connection

Modell-Linie: F5S | F5ST2003 Showers | Self closing showers









Screw rosette

**2030046777** ASXX9003

Mounting set

**2030003401** EAQLT0009

Plug chromed

**2030053006** ASSX9004

Push cap

**2030050542** ASST9001





Safety ring

**2030048357** ASSX9003

FRAMIC Self-closing cartridge

**2030046145** ASSX9001