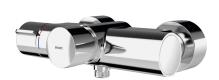

## **KWC** F5S-Therm

## Self-closing thermostatic mixer with hand shower connection

#### Modell-Linie: F5S | F5ST2003

Showers | Self closing showers

#### 2030036209

F5S-Therm self-closing thermostatic wall-mounted mixer DN 15 for wall mounting, for shower facilities. Hydraulically controlled, connects to hot and cold water. With a mechanism for an optional water hygiene unit for automatic water hygiene flushing and storage of statistical data. FRAMIC self-closing cartridge, hydraulically controlled, low-maintenance and stagnation-free, with ceramic disc technology, self-closing, flow pressure-independent due to medium-separated design. Stepless adjustment of flow

duration. Thermostat with metal handle with adjustable and tumproof temperature stop, with the option for a manual thermal disinfection. Scald-protected, Safe-Touch housing with hand shower connection, G 1/2 B. All-metal construction, high-polished chromium-plated brass. With adjustable and turn-proof connections with backflow preventer and strainers, completely covered with depth-adjustable screw rosettes.