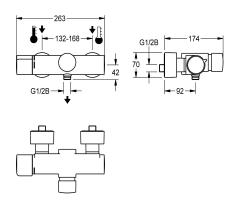

#### Technical Data

| additional connections         |  |
|--------------------------------|--|
| with backflow preventer        |  |
| calculation flow rate cold wat |  |
| calculation flow rate hot wate |  |
| circulation                    |  |
| compatible A3000 open          |  |
| connection with pay water disp |  |
| with filter                    |  |
| adjustable flow time           |  |
| functional principle           |  |
| for hand shower                |  |
| hygiene flushing               |  |
| diameter nominal               |  |
| inlet size                     |  |
| Locking mechanism              |  |
| material fitting               |  |
| maximum flow time              |  |
| minimum flow pressure          |  |
| minimum flow time              |  |
| type of mixing                 |  |
| with rosettes/cover plate      |  |
| protective shutdown            |  |
| shower pipe draining           |  |

| no<br>yes<br>0.15 l/s<br>0.15 l/s |
|-----------------------------------|
| 0.15 <i>l</i> /s                  |
|                                   |
| 0.1E I/a                          |
| 0.15 //5                          |
| no                                |
| no                                |
| not possible                      |
| yes                               |
| yes                               |
| hydraulic self-closing            |
| yes                               |
| prepared                          |
| DN 15                             |
| G 1/2 B                           |
| Top section, ceramic              |
| brass                             |
| 35 Seconds                        |
| 1 bar                             |
| 5 Seconds                         |
| with thermostat                   |
| yes                               |
| no                                |
| no                                |