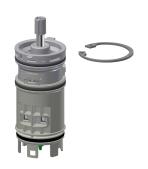

Plug chromed

**2030053006** ASSX9004

Push cap

**2030050542** ASST9001

Safety ring

**2030048357** ASSX9003

FRAMIC Self-closing cartridge

**2030046145** ASSX9001