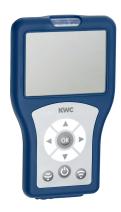

## KWC-No.

2030036654 Bidirectional remote control

Bidirectional remote control for setting function parameters, storage fitting profiles und statistical datas for electronical fittings F3 and F5 as well as hygiene units. Parameter display on menu-driven color screen. With internal rechargeable battery, USB port for transfer of

fitting specific statistical datas as CSV file to PC. With possibility to import firmware files. Including protective bag and USB connecting cable.