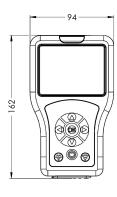

## KWC-No.

2030036654 Bidirectional remote control

Bidirectional remote control for setting function parameters, storage fitting profiles und statistical datas for electronical fittings F3 and F5 as well as hygiene units. Parameter display on menu-driven color screen. With internal rechargeable battery, USB port for transfer of

fitting specific statistical datas as CSV file to PC. With possibility to import firmware files. Including protective bag and USB connecting cable.