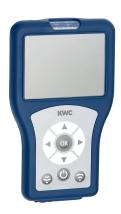

## **KWC**

Bidirectional remote control for electronical fittings F3 and F5

## KWC-No.

2030036654 Bidirectional remote control

Bidirectional remote control for setting function parameters, storage fitting profiles und statistical datas for electronical fittings F3 and F5 as well as hygiene units. Parameter display on menu-driven color screen. With internal rechargeable battery, USB port for transfer of

fitting specific statistical datas as CSV file to PC. With possibility to import firmware files. Including protective bag and USB connecting cable.