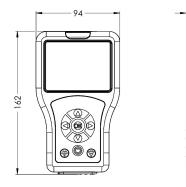

## кwс

Bidirectional remote control for electronical fittings F3 and F5

## KWC-No.

2030036654 Bidirectional remote control

Bidirectional remote control for setting function parameters, storage fitting profiles und statistical datas for electronical fittings F3 and F5 as well as hygiene units. Parameter display on menu-driven color screen. With internal rechargeable battery, USB port for transfer of

fitting specific statistical datas as CSV file to PC. With possibility to import firmware files. Including protective bag and USB connecting cable.