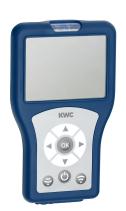

## кwс

Bidirectional remote control for electronical fittings F3 and F5

## KWC-No.

2030036654 Bidirectional remote control

Bidirectional remote control for setting function parameters, storage fitting profiles und statistical datas for electronical fittings F3 and F5 as well as hygiene units. Parameter display on menu-driven color screen. With internal rechargeable battery, USB port for transfer of

fitting specific statistical datas as CSV file to PC. With possibility to import firmware files. Including protective bag and USB connecting cable.