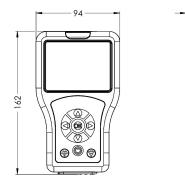

## кwс

Bidirectional remote control for electronical fittings F3 and F5

## KWC-No.

2030036654 Bidirectional remote control

Bidirectional remote control for setting function parameters, storage fitting profiles und statistical datas for electronical fittings F3 and F5 as well as hygiene units. Parameter display on menu-driven color screen. With internal rechargeable battery, USB port for transfer of

fitting specific statistical datas as CSV file to PC. With possibility to import firmware files. Including protective bag and USB connecting cable.