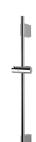

#### **KWC**

F5S-Mix self-closing wall-mounted mixer with hand shower connection

Modell-Linie: F5S | F5SM2003 Showers | Self closing showers

#### 2030036686

F5S-Mix self-closing wall-mounted mixer DN 15 as single-mixer for wall mounting, for shower facilities. FRAMIC self-closing mixing cartridge, hydraulically controlled, low-maintenance and stagnation-free, with ceramic disc technology, self-closing, flow pressure-independent due to medium-separated design. Stepless adjustment of flow duration. With adjustable, turn-proof

temperature stop. Connects to hot and cold water. Housing with hand shower connection G 1/2 B. All-metal version, high-polished chromium-plated brass. With adjustable and turn-proof connections with backflow preventer and strainers, completely covered with depth-adjustable screw rosettes.