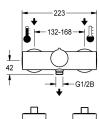

## **Technical Data**

| additional connections         |   |
|--------------------------------|---|
| with backflow preventer        |   |
| calculation flow rate cold wat |   |
| calculation flow rate hot wate |   |
| circulation                    |   |
| compatible A3000 open          |   |
| connection with pay water disp |   |
| with filter                    |   |
| adjustable flow time           | • |
| functional principle           |   |
| for hand shower                |   |
| hygiene flushing               |   |
| diameter nominal               |   |
| inlet size                     |   |
| Locking mechanism              |   |
| material fitting               |   |
| maximum flow time              |   |
| minimum flow pressure          |   |
| minimum flow time              |   |
| type of mixing                 |   |
| with rosettes/cover plate      |   |
| protective shutdown            |   |
| shower pipe draining           |   |
| sound insulation               |   |
| surface finish fitting         |   |

| no                     | _ |
|------------------------|---|
| yes                    | _ |
| 0.15 l/s               |   |
| 0.15 l/s               |   |
| no                     |   |
| no                     |   |
| not possible           |   |
| yes                    |   |
| yes                    |   |
| hydraulic self-closing |   |
| yes                    |   |
| no                     |   |
| DN 15                  |   |
| G 1/2 B                |   |
| Top section, ceramic   |   |
| brass-look             |   |
| 35 Seconds             |   |
| 0.5 bar                |   |
| 5 Seconds              |   |
| yes                    |   |
| yes                    |   |
| no                     |   |
| no                     |   |
| no                     |   |
| chromed                |   |

# Modell-Linie: F5S | F5SM2003 Showers | Self closing showers

| surface treatment fitting    | polished             |  |
|------------------------------|----------------------|--|
| temperature limit            | yes                  |  |
| thermal disinfection         | no                   |  |
| type of mounting             | wall mounting        |  |
| type of operation            | manual operation     |  |
| type of shower               | wall fitting         |  |
| volume flow rate at 3 bar    | 0.2 l/s              |  |
| water connection             | S-connections        |  |
| position of water connection | from backside        |  |
| Accent colour                | none                 |  |
| Basic colour                 | chrome-look (glossy) |  |