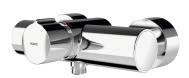

#### **KWC**

F5S-Mix self-closing wall-mounted mixer with hand shower connection

Modell-Linie: F5S | F5SM2003 Showers | Self closing showers

#### 2030036686

F5S-Mix self-closing wall-mounted mixer DN 15 as single-mixer for wall mounting, for shower facilities. FRAMIC self-closing mixing cartridge, hydraulically controlled, low-maintenance and stagnation-free, with ceramic disc technology, self-closing, flow pressure-independent due to medium-separated design. Stepless adjustment of flow duration. With adjustable, turn-proof

temperature stop. Connects to hot and cold water. Housing with hand shower connection G 1/2 B. All-metal version, high-polished chromium-plated brass. With adjustable and turn-proof connections with backflow preventer and strainers, completely covered with depth-adjustable screw rosettes.