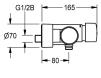

## **Technical Data**

| additional connections         |   |
|--------------------------------|---|
| with backflow preventer        |   |
| calculation flow rate cold wat |   |
| calculation flow rate hot wate |   |
| circulation                    |   |
| compatible A3000 open          |   |
| connection with pay water disp |   |
| with filter                    |   |
| adjustable flow time           | • |
| functional principle           |   |
| for hand shower                |   |
| hygiene flushing               |   |
| diameter nominal               |   |
| inlet size                     |   |
| Locking mechanism              |   |
| material fitting               |   |
| maximum flow time              |   |
| minimum flow pressure          |   |
| minimum flow time              |   |
| type of mixing                 |   |
| with rosettes/cover plate      |   |
| protective shutdown            |   |
| shower pipe draining           |   |
| sound insulation               |   |
| surface finish fitting         |   |

| no                     | _ |
|------------------------|---|
| yes                    | _ |
| 0.15 l/s               |   |
| 0.15 l/s               |   |
| no                     |   |
| no                     |   |
| not possible           |   |
| yes                    |   |
| yes                    |   |
| hydraulic self-closing |   |
| yes                    |   |
| no                     |   |
| DN 15                  |   |
| G 1/2 B                |   |
| Top section, ceramic   |   |
| brass-look             |   |
| 35 Seconds             |   |
| 0.5 bar                |   |
| 5 Seconds              |   |
| yes                    |   |
| yes                    |   |
| no                     |   |
| no                     |   |
| no                     |   |
| chromed                |   |

# Modell-Linie: F5S | F5SM2003 Showers | Self closing showers

| surface treatment fitting    | polished             |  |
|------------------------------|----------------------|--|
| temperature limit            | yes                  |  |
| thermal disinfection         | no                   |  |
| type of mounting             | wall mounting        |  |
| type of operation            | manual operation     |  |
| type of shower               | wall fitting         |  |
| volume flow rate at 3 bar    | 0.2 l/s              |  |
| water connection             | S-connections        |  |
| position of water connection | from backside        |  |
| Accent colour                | none                 |  |
| Basic colour                 | chrome-look (glossy) |  |