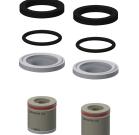

## **Spare Parts**

Screw rosette

**2030046777** ASXX9003

Mounting set

**2030003401** EAQLT0009

**2030053006** ASSX9004

Handle push cap

**2030050753** ASSM9004