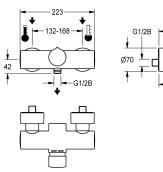

#### **Technical Data**

| additional connections         | no                     |
|--------------------------------|------------------------|
|                                |                        |
| with backflow preventer        | yes                    |
| calculation flow rate cold wat | 0.15 l/s               |
| calculation flow rate hot wate | 0.15 l/s               |
| circulation                    | no                     |
| compatible A3000 open          | no                     |
| connection with pay water disp | not possible           |
| with filter                    | yes                    |
| adjustable flow time           | yes                    |
| functional principle           | hydraulic self-closing |
| for hand shower                | yes                    |
| hygiene flushing               | no                     |
| diameter nominal               | DN 15                  |
| inlet size                     | G 1/2 B                |
| Locking mechanism              | Top section, ceramic   |
| material fitting               | brass-look             |
| maximum flow time              | 35 Seconds             |
| minimum flow pressure          | 0.5 bar                |
| minimum flow time              | 5 Seconds              |
| type of mixing                 | yes                    |
| with rosettes/cover plate      | yes                    |
| protective shutdown            | no                     |
| shower pipe draining           | no                     |
| sound insulation               | no                     |
| surface finish fitting         | chromed                |

# Modell-Linie: F5S | F5SM2003 Showers | Self closing showers

| surface treatment fitting    | polished             |
|------------------------------|----------------------|
| temperature limit            | yes                  |
| thermal disinfection         | no                   |
| type of mounting             | wall mounting        |
| type of operation            | manual operation     |
| type of shower               | wall fitting         |
| volume flow rate at 3 bar    | 0.2 l/s              |
| water connection             | S-connections        |
| position of water connection | from backside        |
| Accent colour                | none                 |
| Basic colour                 | chrome-look (glossy) |