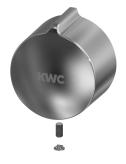

### 2030036686

F5S-Mix self-closing wall-mounted mixer DN 15 as single-mixer for wall mounting, for shower facilities. FRAMIC self-closing mixing cartridge, hydraulically controlled, low-maintenance and stagnation-free, with ceramic disc technology, self-closing, flow pressure-independent due to medium-separated design. Stepless adjustment of flow duration. With adjustable, turn-proof temperature stop. Connects to hot and cold water. Housing with hand shower connection G 1/2 B. All-metal version, high-polished chromium-plated brass. With adjustable and turn-proof connections with backflow preventer and strainers, completely covered with depth-adjustable screw rosettes.