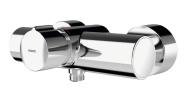

### KWC F5S-Mix

Self-closing wall-mounted mixer with hand shower connection

Modell-Linie: F5S | F5SM2003

Showers | Self closing showers

- 165

-80-

### 2030036686

F5S-Mix self-closing wall-mounted mixer DN 15 as single-mixer for wall mounting, for shower facilities. FRAMIC self-closing mixing cartridge, hydraulically controlled, low-maintenance and stagnation-free, with ceramic disc technology, self-closing, flow pressure-independent due to medium-separated design. Stepless adjustment of flow duration. With adjustable, turn-proof temperature stop. Connects to hot and cold water. Housing with hand shower connection G 1/2 B. All-metal version, high-polished chromium-plated brass. With adjustable and turn-proof connections with backflow preventer and strainers, completely covered with depth-adjustable screw rosettes.

## KWC F5S-Mix

Self-closing wall-mounted mixer with hand shower connection