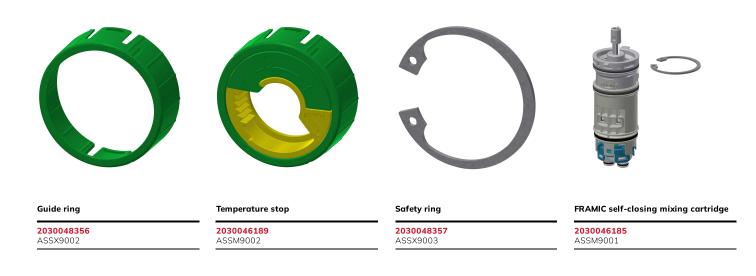

### 2030036686

F5S-Mix self-closing wall-mounted mixer DN 15 as single-mixer for wall mounting, for shower facilities. FRAMIC self-closing mixing cartridge, hydraulically controlled, low-maintenance and stagnation-free, with ceramic disc technology, self-closing, flow pressure-independent due to medium-separated design. Stepless adjustment of flow duration. With adjustable, turn-proof temperature stop. Connects to hot and cold water. Housing with hand shower connection G 1/2 B. All-metal version, high-polished chromium-plated brass. With adjustable and turn-proof connections with backflow preventer and strainers, completely covered with depth-adjustable screw rosettes.