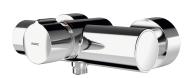

### **KWC**

F5S-Mix self-closing wall-mounted mixer with hand shower connection

Modell-Linie: F5S | F5SM2003 Showers | Self closing showers

#### 2030036686

F5S-Mix self-closing wall-mounted mixer DN 15 as single-mixer for wall mounting, for shower facilities. FRAMIC self-closing mixing cartridge, hydraulically controlled, low-maintenance and stagnation-free, with ceramic disc technology, self-closing, flow pressure-independent due to medium-separated design. Stepless adjustment of flow duration. With adjustable, turn-proof

temperature stop. Connects to hot and cold water. Housing with hand shower connection G 1/2 B. All-metal version, high-polished chromium-plated brass. With adjustable and turn-proof connections with backflow preventer and strainers, completely covered with depth-adjustable screw rosettes.