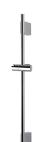

| surface treatment fitting    | polished             |  |
|------------------------------|----------------------|--|
| temperature limit            | yes                  |  |
| thermal disinfection         | no                   |  |
| type of mounting             | wall mounting        |  |
| type of operation            | manual operation     |  |
| type of shower               | wall fitting         |  |
| volume flow rate at 3 bar    | 0.2 l/s              |  |
| water connection             | S-connections        |  |
| position of water connection | from backside        |  |
| Accent colour                | none                 |  |
| Basic colour                 | chrome-look (glossy) |  |
|                              |                      |  |

## **Optional Accessories**





### Hand shower

2030051216 ACXX2007

### Shower bracket

2030051217 ACXX2008

# **Spare Parts**











# Screw rosette

**2030046777** ASXX9003

### Mounting set

**2030003401** EAQLT0009

### Plug chromed

**2030053006** ASSX9004

### Handle push cap

**2030050753** ASSM9004



# **KWC**

F5S-Mix self-closing wall-mounted mixer with hand shower connection

Modell-Linie: F5S | F5SM2003 Showers | Self closing showers









Guide ring

**2030048356** ASSX9002

Temperature stop

**2030046189** ASSM9002

Safety ring

**2030048357** ASSX9003

FRAMIC self-closing mixing cartridge

**2030046185** ASSM9001