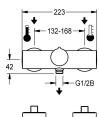

## **Technical Data**

| additional connections         |
|--------------------------------|
| with backflow preventer        |
| calculation flow rate cold wat |
| calculation flow rate hot wate |
| circulation                    |
| compatible A3000 open          |
| connection with pay water disp |
| with filter                    |
| adjustable flow time           |
| functional principle           |
| for hand shower                |
| hygiene flushing               |
| dia meter nomina l             |
| inlet size                     |
| Locking mechanism              |
| material fitting               |
| maximum flow time              |
| minimum flow pressure          |
| minimum flow time              |
| type of mixing                 |
| with rosettes/cover plate      |
| protective shutdown            |
| shower pipe draining           |
| sound insulation               |
| surface finish fitting         |
|                                |

| no                     |
|------------------------|
| yes                    |
| 0.15 <i>Vs</i>         |
| 0.15 <i>l/</i> s       |
| no                     |
| no                     |
| not possible           |
| yes                    |
| yes                    |
| hydraulic self-closing |
| yes                    |
| no                     |
| DN 15                  |
| G 1/2 B                |
| Top section, ceramic   |
| brass                  |
| 35 Seconds             |
| 0.5 bar                |
| 5 Seconds              |
| yes                    |
| yes                    |
| no                     |
| no                     |
| no                     |
| chromed                |

# **KWC**

F5S-Mix self-closing wall-mounted mixer with hand shower connection

Modell-Linie: F5S | F5SM2003 Showers | Self closing showers

| surface treatment fitting    | polished             |  |
|------------------------------|----------------------|--|
| temperature limit            | yes                  |  |
| thermal disinfection         | no                   |  |
| type of mounting             | wall mounting        |  |
| type of operation            | manual operation     |  |
| type of shower               | wall fitting         |  |
| volume flow rate at 3 bar    | 0.2 l/s              |  |
| water connection             | S-connections        |  |
| position of water connection | from backside        |  |
| Accent colour                | none                 |  |
| Basic colour                 | chrome-look (glossy) |  |
|                              |                      |  |