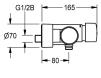

## **Technical Data**

| additional connections         |
|--------------------------------|
| with backflow preventer        |
| calculation flow rate cold wat |
| calculation flow rate hot wate |
| circulation                    |
| compatible A3000 open          |
| connection with pay water disp |
| with filter                    |
| adjustable flow time           |
| functional principle           |
| for hand shower                |
| hygiene flushing               |
| dia meter nomina l             |
| inlet size                     |
| Locking mechanism              |
| material fitting               |
| maximum flow time              |
| minimum flow pressure          |
| minimum flow time              |
| type of mixing                 |
| with rosettes/cover plate      |
| protective shutdown            |
| shower pipe draining           |
| sound insulation               |
| surface finish fitting         |
|                                |

| no                     |
|------------------------|
| yes                    |
| 0.15 <i>Vs</i>         |
| 0.15 <i>l/</i> s       |
| no                     |
| no                     |
| not possible           |
| yes                    |
| yes                    |
| hydraulic self-closing |
| yes                    |
| no                     |
| DN 15                  |
| G 1/2 B                |
| Top section, ceramic   |
| brass                  |
| 35 Seconds             |
| 0.5 bar                |
| 5 Seconds              |
| yes                    |
| yes                    |
| no                     |
| no                     |
| no                     |
| chromed                |

# **KWC**

F5S-Mix self-closing wall-mounted mixer with hand shower connection

Modell-Linie: F5S | F5SM2003 Showers | Self closing showers

| surface treatment fitting    | polished             |  |
|------------------------------|----------------------|--|
| temperature limit            | yes                  |  |
| thermal disinfection         | no                   |  |
| type of mounting             | wall mounting        |  |
| type of operation            | manual operation     |  |
| type of shower               | wall fitting         |  |
| volume flow rate at 3 bar    | 0.2 l/s              |  |
| water connection             | S-connections        |  |
| position of water connection | from backside        |  |
| Accent colour                | none                 |  |
| Basic colour                 | chrome-look (glossy) |  |
|                              |                      |  |