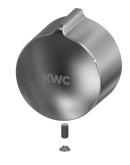

lation with box  |  |
| type of operation            | manual operation               |  |
| type of shower               | in-wall fitting                |  |
| volume flow rate at 3 bar    | 0.2 Vs                         |  |
| water connection             | threaded connection (external) |  |
| position of water connection | from side                      |  |
| Accent colour                | chrome-look (glossy)           |  |
| Basic colour                 | stainless steel-look           |  |

### **Mandatory Accessories**



## R5 System box for in-wall mixer

**2030028990** F5BX2001

# **Optional Accessories**





F5S-Mix self-closing in-wall mixer

Modell-Linie: F5S | F5SM2005 Showers | Self closing showers

#### Extension set for F5S

2030044781

ACSM2001

# **Spare Parts**









Plug chromed

**2030053006** ASSX9004





**2030048356** ASSX9002



**2030046188** ASSM1002









Safety ring

2030048357

ASSX9003

**2030045510** ASXM2003

Rosette

FRAMIC self-closing mixing cartridge

**2030046185** ASSM9001

**Holding frame** 

2030045472 ASXX9004





2030045477 ASXM2002





2000109019 ZWSPL0024





2000105091 ZWSPL0023



F5S-Mix self-closing in-wall mixer

Modell-Linie: F5S | F5SM2005 Showers | Self closing showers