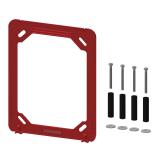

| in-wall fitting                |  |
| volume flow rate at 3 bar    | 0.2 Vs                         |  |
| water connection             | threaded connection (external) |  |
| position of water connection | from side                      |  |
| Accent colour                | chrome-look (glossy)           |  |
| Basic colour                 | stainless steel-look           |  |

### **Mandatory Accessories**



## R5 System box for in-wall mixer

**2030028990** F5BX2001

# **Optional Accessories**





F5S-Mix self-closing in-wall mixer

Modell-Linie: F5S | F5SM2005 Showers | Self closing showers

#### Extension set for F5S

2030044781

ACSM2001

# **Spare Parts**









Plug chromed

**2030053006** ASSX9004





**2030048356** ASSX9002



**2030046188** ASSM1002









Safety ring

2030048357

ASSX9003

**2030045510** ASXM2003

Rosette

FRAMIC self-closing mixing cartridge

**2030046185** ASSM9001

**Holding frame** 

2030045472 ASXX9004





2030045477 ASXM2002





2000109019 ZWSPL0024





2000105091 ZWSPL0023



F5S-Mix self-closing in-wall mixer

Modell-Linie: F5S | F5SM2005 Showers | Self closing showers