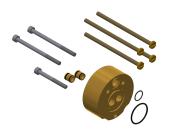

# **Spare Parts**

Plug chromed

**2030053006** ASSX9004

**2030048356** ASSX9002

**2030046188** ASSM1002

Safety ring

2030048357

ASSX9003

**2030045510** ASXM2003

Rosette

FRAMIC self-closing mixing cartridge

**2030046185** ASSM9001

**Holding frame** 

2030045472 ASXX9004

2030045477 ASXM2002

2000109019 ZWSPL0024