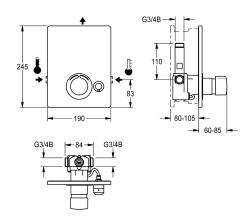

#### shower pipe draining

no

yes

proof temperature stop. Connects to hot and cold water. All-metal construction, visible parts high-polished, chromium-plated. Holding frame including profile seal, stainless steel cover plate 190 x 245 mm with covered screw fixing, chromium-plated plastic rosettes, backflow preventer and strainers. Depth adjustability 25 mm. Version with automatic shower pipe draining.

#### Technical Data

| additional connections         |
|--------------------------------|
| with backflow preventer        |
| Built-in fitting model         |
| calculation flow rate cold wat |
| calculation flow rate hot wate |
| circulation                    |
| compatible A3000 open          |
| connection with pay water disp |
| Cover plate height             |
| Cover plate width              |
| with filter                    |
| adjustable flow time           |
| unctional principle            |
| or hand shower                 |
| nygiene flushing               |
| diameter nominal               |
| nlet size                      |
| Locking mechanism              |
| material casing                |
| material fitting               |
| maximum flow time              |
| minimum flow pressure          |
| minimum flow time              |
|                                |

| no                     |  |
|------------------------|--|
| yes                    |  |
| Finishing section      |  |
| 0.15 l/s               |  |
| 0.15 l/s               |  |
| no                     |  |
| no                     |  |
| not possible           |  |
| 245 mm                 |  |
| 190 mm                 |  |
| yes                    |  |
| yes                    |  |
| hydraulic self-closing |  |
| no                     |  |
| no                     |  |
| DN 15                  |  |
| G 3/4 B                |  |
| Top section, ceramic   |  |
| stainless steel        |  |
| brass-look             |  |
| 35 Seconds             |  |
| 0.5 bar                |  |
| 5 Seconds              |  |