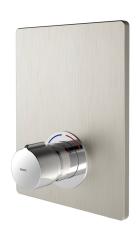

F5S-Mix self-closing in-wall mixer

#### Modell-Linie: F5S | F5SM2005

Showers | Self closing showers

#### shower pipe draining

no

yes

proof temperature stop. Connects to hot and cold water. All-metal construction, visible parts high-polished, chromium-plated. Holding frame including profile seal, stainless steel cover plate 190 x 245 mm with covered screw fixing, chromium-plated plastic rosettes, backflow preventer and strainers. Depth adjustability 25 mm. Version with automatic shower pipe draining.