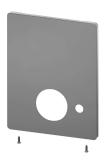

(external) |  |
| position of water connection | from side                      |  |
| Accent colour                | chrome-look (glossy)           |  |
| Basic colour                 | stainless steel-look           |  |

### **Mandatory Accessories**



## R5 System box for in-wall mixer

**2030028990** F5BX2001

# **Optional Accessories**





F5S-Mix self-closing in-wall mixer

Modell-Linie: F5S | F5SM2005 Showers | Self closing showers

#### Extension set for F5S

2030044781

ACSM2001

# **Spare Parts**









Plug chromed

**2030053006** ASSX9004





**2030048356** ASSX9002



**2030046188** ASSM1002









Safety ring

2030048357

ASSX9003

**2030045510** ASXM2003

Rosette

FRAMIC self-closing mixing cartridge

**2030046185** ASSM9001

**Holding frame** 

2030045472 ASXX9004





2030045477 ASXM2002





2000109019 ZWSPL0024





2000105091 ZWSPL0023



F5S-Mix self-closing in-wall mixer

Modell-Linie: F5S | F5SM2005 Showers | Self closing showers