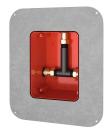

|  |
| surface treatment fitting    | polished                       |  |
| temperature limit            | yes                            |  |
| thermal disinfection         | no                             |  |
| type of mounting             | in-wall installation with box  |  |
| type of operation            | manual operation               |  |
| type of shower               | in-wall fitting                |  |
| volume flow rate at 3 bar    | 0.2 l/s                        |  |
| water connection             | threaded connection (external) |  |
| position of water connection | from side                      |  |
| Accent colour                | chrome-look (glossy)           |  |
| Basic colour                 | stainless steel-look           |  |

## **Mandatory Accessories**



# R5 System box for in-wall mixer

**2030028990** F5BX2001

# **Optional Accessories**





F5S-Mix self-closing in-wall mixer

Modell-Linie: F5S | F5SM2005 Showers | Self closing showers

#### Extension set for F5S

2030044781

ACSM2001

# **Spare Parts**









Plug chromed

**2030053006** ASSX9004

Handle push cap

**2030050753** ASSM9004



**2030048356** ASSX9002

Temperature stop

**2030046188** ASSM1002









Safety ring

2030048357

ASSX9003

Rosette **2030045510** ASXM2003

FRAMIC self-closing mixing cartridge

**2030046185** ASSM9001

**Holding frame** 

2030045472 ASXX9004





2030045477 ASXM2002



Stainless steel care set

2000109019 ZWSPL0024



# Cleaning product CHROMOL

2000105091 ZWSPL0023



F5S-Mix self-closing in-wall mixer

Modell-Linie: F5S | F5SM2005 Showers