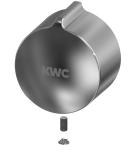

allation with box  |  |
| type of operation            | manual operation               |  |
| type of shower               | in-wall fitting                |  |
| volume flow rate at 3 bar    | 0.2 l/s                        |  |
| water connection             | threaded connection (external) |  |
| position of water connection | from side                      |  |
| Accent colour                | chrome-look (glossy)           |  |
| Basic colour                 | stainless steel-look           |  |

## **Mandatory Accessories**



# R5 System box for in-wall mixer

**2030028990** F5BX2001

# **Optional Accessories**





F5S-Mix self-closing in-wall mixer

Modell-Linie: F5S | F5SM2005 Showers | Self closing showers

#### Extension set for F5S

2030044781

ACSM2001

# **Spare Parts**









Plug chromed

**2030053006** ASSX9004

Handle push cap

**2030050753** ASSM9004



**2030048356** ASSX9002

Temperature stop

**2030046188** ASSM1002









Safety ring

2030048357

ASSX9003

Rosette **2030045510** ASXM2003

FRAMIC self-closing mixing cartridge

**2030046185** ASSM9001

**Holding frame** 

2030045472 ASXX9004





2030045477 ASXM2002



Stainless steel care set

2000109019 ZWSPL0024



# Cleaning product CHROMOL

2000105091 ZWSPL0023



F5S-Mix self-closing in-wall mixer

Modell-Linie: F5S | F5SM2005 Showers | Self closing showers