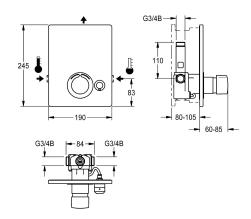

### shower pipe draining

yes

proof temperature stop. Connects to hot and cold water. All-metal construction, visible parts high-polished, chromium-plated. Holding frame including profile seal, stainless steel cover plate  $190\times245$ mm with covered screw fixing, chromium-plated plastic rosettes, backflow preventer and strainers. Depth adjustability 25 mm. Version with automatic shower pipe draining.

## Technical Data

| additional connections         |  |
|--------------------------------|--|
| with backflow preventer        |  |
| Built-in fitting model         |  |
| calculation flow rate cold wat |  |
| calculation flow rate hot wate |  |
| circulation                    |  |
| compatible A3000 open          |  |
| connection with pay water disp |  |
| Cover plate height             |  |
| Cover plate width              |  |
| with filter                    |  |
| adjustable flow time           |  |
| functional principle           |  |
| for hand shower                |  |
| hygiene flushing               |  |
| diameter nominal               |  |
| inlet size                     |  |
| Locking mechanism              |  |
| material casing                |  |
| material fitting               |  |
| maximum flow time              |  |
| minimum flow pressure          |  |
| minimum flow time              |  |

| no                     |
|------------------------|
| yes                    |
| Finishing section      |
| 0.15 <i>Vs</i>         |
| 0.15 <i>Vs</i>         |
| no                     |
| no                     |
| not possible           |
| 245 mm                 |
| 190 mm                 |
| yes                    |
| yes                    |
| hydraulic self-closing |
| no                     |
| no                     |
| DN 15                  |
| G 3/4 B                |
| Top section, ceramic   |
| stainless steel        |
| brass-look             |
| 35 Seconds             |
| 0.5 bar                |
| 5 Seconds              |