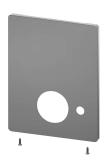

### shower pipe draining

yes

proof temperature stop. Connects to hot and cold water. All-metal construction, visible parts high-polished, chromium-plated. Holding frame including profile seal, stainless steel cover plate  $190\times245$ mm with covered screw fixing, chromium-plated plastic rosettes, backflow preventer and strainers. Depth adjustability 25 mm. Version with automatic shower pipe draining.

| no                     |
|------------------------|
| yes                    |
| Finishing section      |
| 0.15 <i>Vs</i>         |
| 0.15 <i>Vs</i>         |
| no                     |
| no                     |
| not possible           |
| 245 mm                 |
| 190 mm                 |
| yes                    |
| yes                    |
| hydraulic self-closing |
| no                     |
| no                     |
| DN 15                  |
| G 3/4 B                |
| Top section, ceramic   |
| stainless steel        |
| brass-look             |
| 35 Seconds             |
| 0.5 bar                |
| 5 Seconds              |