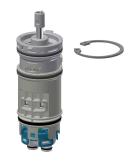

Safety ring

2030048357

ASSX9003

Rosette **2030045510** ASXM2003

FRAMIC self-closing mixing cartridge

**2030046185** ASSM9001

**Holding frame** 

2030045472 ASXX9004