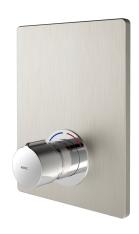

F5S-Mix self-closing in-wall mixer

Modell-Linie: F5S | F5SM2005 Showers | Self closing showers

### shower pipe draining

yes

proof temperature stop. Connects to hot and cold water. All-metal construction, visible parts high-polished, chromium-plated. Holding frame including profile seal, stainless steel cover plate  $190\times245$ mm with covered screw fixing, chromium-plated plastic rosettes, backflow preventer and strainers. Depth adjustability 25 mm. Version with automatic shower pipe draining.