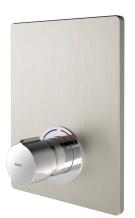

F5S-Mix self-closing single-mixer DN 15 as finished installation kit for installation in basic installation kit, for shower facilities. FRAMIC self-closing mixing cartridge, hydraulically controlled, low-maintenance and stagnation-free, with ceramic disc technology, self-closing, flow pressure-independent due to medium-separated design. Stepless adjustment of flow duration. With adjustable, turn-

proof temperature stop. Connects to hot and cold water. All-metal construction, visible parts high-polished, chromium-plated. Holding frame including profile seal, stainless steel cover plate 190 x 245 mm with covered screw fixing, chromium-plated plastic rosettes, backflow preventer and strainers. Depth adjustability 25 mm. Version with automatic shower pipe draining.