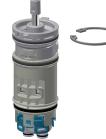

FRAMIC self-closing mixing cartridge

| 2030046185 |  |
|------------|--|
| ASSM9001   |  |

| Stainless | steel | care | set |
|-----------|-------|------|-----|
|           |       |      |     |

**2000109019** ZWSPL0024