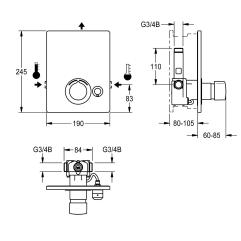

proof temperature stop. Connects to hot and cold water. All-metal construction, visible parts high-polished, chromium-plated. Holding frame including profile seal, stainless steel cover plate 190 x 245 mm with covered screw fixing, chromium-plated plastic rosettes, backflow preventer and strainers. Depth adjustability 25 mm. Version with automatic shower pipe draining.

#### Technical Data

| no<br>yes<br>Finishing section |  |
|--------------------------------|--|
|                                |  |
| Finishing section              |  |
|                                |  |
| 0.15 l/s                       |  |
| 0.15 l/s                       |  |
| no                             |  |
| no                             |  |
| not possible                   |  |
| 245 mm                         |  |
| 190 mm                         |  |
| yes                            |  |
| yes                            |  |
| hydraulic self-closing         |  |
| no                             |  |
| no                             |  |
| DN 15                          |  |
| G 3/4 B                        |  |
| Top section, ceramic           |  |
| stainless steel                |  |
| brass                          |  |
| 35 Seconds                     |  |
| 0.5 bar                        |  |
| 5 Seconds                      |  |
|                                |  |

# Modell-Linie: F5S | F5SM2005 Showers | Self closing showers

| with rosettes/cover plate    |                                |  |  |
|------------------------------|--------------------------------|--|--|
|                              | yes                            |  |  |
| protective shutdown          | no                             |  |  |
| shower pipe draining         | yes                            |  |  |
| sound insulation             | no                             |  |  |
| surface finish casing        | satin finished                 |  |  |
| surface finish fitting       | chromed                        |  |  |
| surface treatment fitting    | polished                       |  |  |
| temperature limit            | yes                            |  |  |
| thermal disinfection         | no                             |  |  |
| type of mounting             | in-wall installation with box  |  |  |
| type of operation            | manual operation               |  |  |
| type of shower               | in-wall fitting                |  |  |
| volume flow rate at 3 bar    | 0.2 l/s                        |  |  |
| water connection             | threaded connection (external) |  |  |
| position of water connection | from side                      |  |  |
| Accent colour                | chrome-look (glossy)           |  |  |
| Basic colour                 | stainless steel                |  |  |