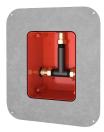

#### R5 System box for in-wall mixer

| 2030028990 |  |
|------------|--|
| F5BX2001   |  |