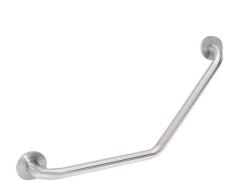

# **KWC** CONTINA 135° angled grab rail

### KWC-No.

**2030037502**Dimensions 696 x 334 x 82 mm (W x H x D)

Angle grab rail, 135° angle grab rail for wall mounting, stainless steel, surface satin finished, rough polishing for better surface feel, 32 mm pipe diameter, material thickness 1.2 mm, wall distance 82 mm, with two stainless steel covers for hidden mounting, includes