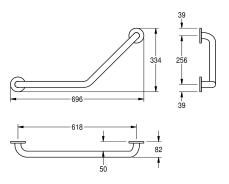

### KWC-No.

**2030037502**Dimensions 696 x 334 x 82 mm (W x H x D)

Angle grab rail, 135° angle grab rail for wall mounting, stainless steel, surface satin finished, rough polishing for better surface feel, 32 mm pipe diameter, material thickness 1.2 mm, wall distance 82 mm, with two stainless steel covers for hidden mounting, includes

stainless steel screws and dowels.

Dimensions  $696 \times 334 \times 82 \text{ mm} (W \times H \times D)$ 

## Technical Data

| bending angle           | 135 Degre    |
|-------------------------|--------------|
| colour                  | no colour    |
| number of fixing points | 2            |
| hidden fixing           | yes          |
| hinged                  | no           |
| material                | stainless    |
| material code           | 1.4301 CF    |
| material thickness      | 1.2 mm       |
| overall depth           | 82 mm        |
| overall height          | 334 mm       |
| overall width           | 696 mm       |
| pipe diameter           | 32 mm        |
| surface finish          | satin finish |
| type of fixing          | screw        |
| type of grab rail       | angle bar    |
| type of mounting        | wall moun    |