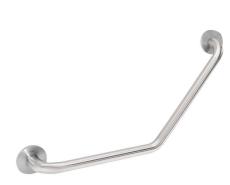

## **KWC** CONTINA 135° angled grab rail

## KWC-No.

**2030037502** Dimensions 696 x 334 x 82 mm (W x H x D)

Angle grab rail, 135° angle grab rail for wall mounting, stainless steel, surface satin finished, rough polishing for better surface feel, 32 mm pipe diameter, material thickness 1.2 mm, wall distance 82 mm, with two stainless steel covers for hidden mounting, includes