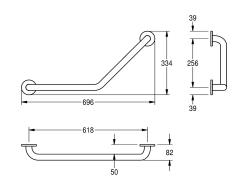

## KWC-No.

**2030037502** Dimensions 696 x 334 x 82 mm (W x H x D)

Angle grab rail, 135° angle grab rail for wall mounting, stainless steel, surface satin finished, rough polishing for better surface feel, 32 mm pipe diameter, material thickness 1.2 mm, wall distance 82 mm, with two stainless steel covers for hidden mounting, includes

stainless steel screws and dowels.

Dimensions 696 x 334 x 82 mm (W x H x D)

## Technical Data

| bending angle           | 135 Degree                     |
|-------------------------|--------------------------------|
| colour                  | no colour                      |
| number of fixing points | 2                              |
| hidden fixing           | yes                            |
| hinged                  | no                             |
| material                | stainless steel                |
| material code           | 1.4301 Chrome Nickel steel V2A |
| material thickness      | 1.2 mm                         |
| overall depth           | 82 mm                          |
| overall height          | 334 mm                         |
| overall width           | 696 mm                         |
| pipe diameter           | 32 mm                          |
| surface finish          | satin finished                 |
| type of fixing          | screw                          |
| type of grab rail       | angle bar                      |
| type of mounting        | wall mounting                  |
|                         |                                |