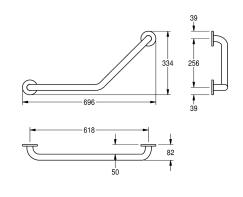

## KWC-No.

**2030037502** Dimensions 696 x 334 x 82 mm (W x H x D)

Angle grab rail, 135° angle grab rail for wall mounting, stainless steel, surface satin finished, rough polishing for better surface feel, 32 mm pipe diameter, material thickness 1.2 mm, wall distance 82 mm, with two stainless steel covers for hidden mounting, includes

stainless steel screws and dowels.

Dimensions 696 x 334 x 82 mm (W x H x D)

## Technical Data

| bending angle           | 135 Degree                     |
|-------------------------|--------------------------------|
| colour                  | No colour                      |
| number of fixing points | 2                              |
| hidden fixing           | yes                            |
| hinged                  | no                             |
| material                | stainless steel                |
| material code           | 1.4301 Chrome Nickel steel V2A |
| material thickness      | 1.2 mm                         |
| overall depth           | 82 mm                          |
| overall height          | 334 mm                         |
| overall width           | 696 mm                         |
| pipe diameter           | 32 mm                          |
| surface finish          | satin finished                 |
| type of fixing          | screw                          |
| type of grab rail       | angle bar                      |
| type of mounting        | wall mounting                  |