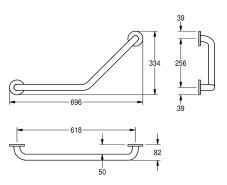

### KWC-No.

**2030037502**Dimensions 696 x 334 x 82 mm (W x H x D)

Angle grab rail, 135° angle grab rail for wall mounting, stainless steel, surface satin finished, rough polishing for better surface feel, 32 mm pipe diameter, material thickness 1.2 mm, wall distance 82 mm, with two stainless steel covers for hidden mounting, includes

stainless steel screws and dowels.

Dimensions  $696 \times 334 \times 82 \text{ mm} (W \times H \times D)$ 

| 135 Degree                     |
|--------------------------------|
| No colour                      |
| 2                              |
| yes                            |
| no                             |
| stainless steel                |
| 1.4301 Chrome Nickel steel V2A |
| 1.2 mm                         |
| 82 mm                          |
| 334 mm                         |
| 696 mm                         |
| 32 mm                          |
| satin finished                 |
| screw                          |
| angle bar                      |
| wall mounting                  |