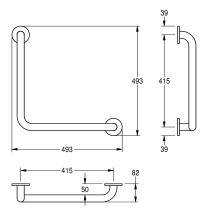

### KWC-No.

**2030038226**Dimensions 493 x 493 x 82 mm (W x H x D)

 $90^\circ$  angle grab rail for wall mounting, stainless steel, surface satin finished, rough polishing for better surface feel, 32 mm pipe diameter, material thickness 1.2 mm, wall distance 82 mm, with two stainless steel covers for hidden mounting, includes stainless

steel screws and dowels.

Dimensions  $493 \times 493 \times 82 \text{ mm} (W \times H \times D)$ 

| 90 Degree                      |
|--------------------------------|
| no colour                      |
| 2                              |
| yes                            |
| no                             |
| stainless steel                |
| 1.4301 Chrome Nickel steel V2A |
| 1.2 mm                         |
| 82 mm                          |
| 493 mm                         |
| 493 mm                         |
| 32 mm                          |
| satin finished                 |
| screw                          |
| angle bar                      |
| wall mounting                  |