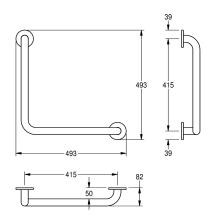

## KWC-No.

**2030038226** Dimensions 493 x 493 x 82 mm (W x H x D)

90° angle grab rail for wall mounting, stainless steel, surface satin finished, rough polishing for better surface feel, 32 mm pipe diameter, material thickness 1.2 mm, wall distance 82 mm, with two stainless steel covers for hidden mounting, includes stainless

steel screws and dowels.

Dimensions 493 x 493 x 82 mm (W x H x D)

## Technical Data

| bending angle           | 90 Degree                      |
|-------------------------|--------------------------------|
| colour                  | no colour                      |
| number of fixing points | 2                              |
| hidden fixing           | yes                            |
| hinged                  | no                             |
| material                | stainless steel                |
| material code           | 1.4301 Chrome Nickel steel V2A |
| material thickness      | 1.2 mm                         |
| overall depth           | 82 mm                          |
| overall height          | 493 mm                         |
| overall width           | 493 mm                         |
| pipe diameter           | 32 mm                          |
| surface finish          | satin finished                 |
| type of fixing          | screw                          |
| type of grab rail       | angle bar                      |
| type of mounting        | wall mounting                  |
|                         |                                |