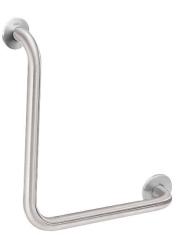

## **KWC** CONTINA 90° angled grab rail

## KWC-No.

**2030038226** Dimensions 493 x 493 x 82 mm (W x H x D)

90° angle grab rail for wall mounting, stainless steel, surface satin finished, rough polishing for better surface feel, 32 mm pipe diameter, material thickness 1.2 mm, wall distance 82 mm, with two stainless steel covers for hidden mounting, includes stainless