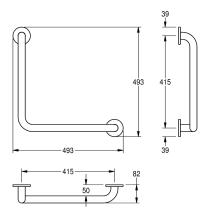

### KWC-No.

**2030038226**Dimensions 493 x 493 x 82 mm (W x H x D)

 $90^\circ$  angle grab rail for wall mounting, stainless steel, surface satin finished, rough polishing for better surface feel, 32 mm pipe diameter, material thickness 1.2 mm, wall distance 82 mm, with two stainless steel covers for hidden mounting, includes stainless

steel screws and dowels.

Dimensions  $493 \times 493 \times 82 \text{ mm} (W \times H \times D)$ 

## Technical Data

| bending angle           |  |
|-------------------------|--|
| colour                  |  |
| number of fixing points |  |
| hidden fixing           |  |
| hinged                  |  |
| material                |  |
| material code           |  |
| material thickness      |  |
| overall depth           |  |
| overall height          |  |
| overall width           |  |
| pipe diameter           |  |
| surface finish          |  |
| type of fixing          |  |
| type of grab rail       |  |
| type of mounting        |  |

| 90 Degree                      |   |
|--------------------------------|---|
| No colour                      |   |
| 2                              |   |
| yes                            |   |
| no                             |   |
| stainless steel                |   |
| 1.4301 Chrome Nickel steel V2A |   |
| 1.2 mm                         |   |
| 82 mm                          |   |
| 493 mm                         |   |
| 493 mm                         |   |
| 32 mm                          |   |
| satin finished                 |   |
| screw                          |   |
| angle bar                      | _ |
| wall mounting                  |   |