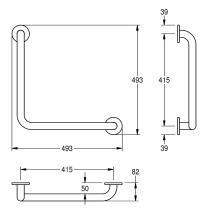

### KWC-No.

**2030038226**Dimensions 493 x 493 x 82 mm (W x H x D)

 $90^\circ$  angle grab rail for wall mounting, stainless steel, surface satin finished, rough polishing for better surface feel, 32 mm pipe diameter, material thickness 1.2 mm, wall distance 82 mm, with two stainless steel covers for hidden mounting, includes stainless

steel screws and dowels.

Dimensions  $493 \times 493 \times 82 \text{ mm} (W \times H \times D)$ 

| 90 Degree                      |  |
|--------------------------------|--|
| No colour                      |  |
| 2                              |  |
| yes                            |  |
| no                             |  |
| stainless steel                |  |
| 1.4301 Chrome Nickel steel V2A |  |
| 1.2 mm                         |  |
| 82 mm                          |  |
| 493 mm                         |  |
| 493 mm                         |  |
| 32 mm                          |  |
| satin finished                 |  |
| screw                          |  |
| angle bar                      |  |
| wall mounting                  |  |