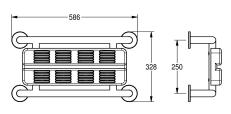

covers for hidden mounting, includes stainless steel screws and dowels.

Dimensions 586 x 328 x 153 mm (W x H x D)

| back                    |  |
|-------------------------|--|
| colour                  |  |
| number of fixing points |  |
| hidden fixing           |  |
| hinged                  |  |
| material                |  |
| material code           |  |
| material thickness      |  |
| overall depth           |  |
| overall height          |  |
| overall width           |  |
| pipe diameter           |  |
| surface finish          |  |
| type of fixing          |  |
| type of mounting        |  |

| yes                       |     |
|---------------------------|-----|
| white                     |     |
| 4                         |     |
| yes                       |     |
| no                        |     |
| stainless steel           |     |
| 1.4301 Chrome Nickel stee | V2A |
| 1.2 mm                    |     |
| 153 mm                    |     |
| 328 mm                    |     |
| 586 mm                    |     |
| 32 mm                     |     |
| satin finished            |     |
| screw                     |     |
| wall mounting             |     |