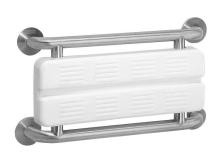

## **KWC** CONTINA Back support

## Modell-Linie: CONTINA | CNTX400WE Grab rails | Shower seats and backs

## KWC-No.

2030038260

Back support for wall mounting, stainless steel, surface satin finished, 32 mm pipe diameter, material thickness 1.2 mm, 150 mm dimension to wall, prefixed back support made of white polyethylene, plastic rubber stop absorber, with four stainless steel