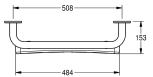

covers for hidden mounting, includes stainless steel screws and dowels.

Dimensions 586 x 328 x 153 mm (W x H x D)

| back                    |  |
|-------------------------|--|
| colour                  |  |
| number of fixing points |  |
| hidden fixing           |  |
| hinged                  |  |
| material                |  |
| material code           |  |
| material thickness      |  |
| overall depth           |  |
| overall height          |  |
| overall width           |  |
| pipe diameter           |  |
| surface finish          |  |
| type of fixing          |  |
| type of mounting        |  |

| yes                       |     |
|---------------------------|-----|
| white                     |     |
| 4                         |     |
| yes                       |     |
| no                        |     |
| stainless steel           |     |
| 1.4301 Chrome Nickel stee | V2A |
| 1.2 mm                    |     |
| 153 mm                    |     |
| 328 mm                    |     |
| 586 mm                    |     |
| 32 mm                     |     |
| satin finished            |     |
| screw                     |     |
| wall mounting             |     |