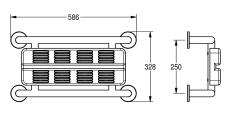

covers for hidden mounting, includes stainless steel screws and dowels.

Dimensions 586 x 328 x 153 mm (W x H x D)

| Technical | Data |
|-----------|------|
|           |      |

| back                    |  |
|-------------------------|--|
| colour                  |  |
| number of fixing points |  |
| hidden fixing           |  |
| hinged                  |  |
| material                |  |
| material code           |  |
| material thickness      |  |
| overall depth           |  |
| overall height          |  |
| overall width           |  |
| pipe diameter           |  |
| surface finish          |  |
| type of fixing          |  |
| type of mounting        |  |

| yes                            |   |
|--------------------------------|---|
| white                          |   |
| 4                              |   |
| yes                            |   |
| no                             |   |
| stainless steel                |   |
| 1.4301 Chrome Nickel steel V2A | A |
| 1.2 mm                         |   |
| 153 mm                         |   |
| 328 mm                         |   |
| 586 mm                         |   |
| 32 mm                          |   |
| satin finished                 |   |
| screw                          |   |
| wall mounting                  |   |