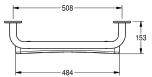

covers for hidden mounting, includes stainless steel screws and dowels.

Dimensions 586 x 328 x 153 mm (W x H x D)

| Technical | Data |
|-----------|------|
|           |      |

| back                    |  |
|-------------------------|--|
| colour                  |  |
| number of fixing points |  |
| hidden fixing           |  |
| hinged                  |  |
| material                |  |
| material code           |  |
| material thickness      |  |
| overall depth           |  |
| overall height          |  |
| overall width           |  |
| pipe diameter           |  |
| surface finish          |  |
| type of fixing          |  |
| type of mounting        |  |

| yes                            |   |
|--------------------------------|---|
| white                          |   |
| 4                              |   |
| yes                            |   |
| no                             |   |
| stainless steel                |   |
| 1.4301 Chrome Nickel steel V2A | A |
| 1.2 mm                         |   |
| 153 mm                         |   |
| 328 mm                         |   |
| 586 mm                         |   |
| 32 mm                          |   |
| satin finished                 |   |
| screw                          |   |
| wall mounting                  |   |