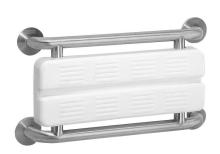

## **KWC** CONTINA Back support

## Modell-Linie: CONTINA | CNTX400WE Grab rails | Shower seats and backs

## 2030038260

Back support for wall mounting, stainless steel, surface satin finished, 32 mm pipe diameter, material thickness 1.2 mm, 150 mm dimension to wall, prefixed back support made of white polyethylene, plastic rubber stop absorber, with four stainless steel