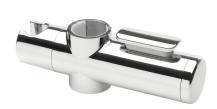

# **KWC** CONTINA Shower head holder

Modell-Linie: CONTINA | CNTX268 Showers | Complementary parts showers

### 2030038268

Showerhead holder to be mounted on grab rails with 32 mm diameter, chrome-plated ABS plastic, suitable for retrofit installation.

Dimensions  $183 \times 65 \times 66 \text{ mm} (W \times H \times D)$ 