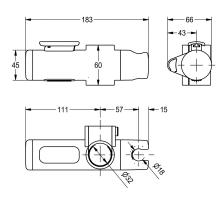

### 2030038268

Showerhead holder to be mounted on grab rails with 32 mm diameter, chrome-plated ABS plastic, suitable for retrofit installation.

Dimensions  $183 \times 65 \times 66 \text{ mm} (W \times H \times D)$ 

## Technical Data

| back             |  |  |  |
|------------------|--|--|--|
| material         |  |  |  |
| overall depth    |  |  |  |
| overall height   |  |  |  |
| overall width    |  |  |  |
| pipe diameter    |  |  |  |
| surface finish   |  |  |  |
| type of fixing   |  |  |  |
| type of mounting |  |  |  |

| no                 |   |  |
|--------------------|---|--|
| synthetic          |   |  |
| 66 mm              |   |  |
| 65 mm              |   |  |
| 183 mm             |   |  |
| 32 mm              |   |  |
| chromed            |   |  |
| clamp              |   |  |
| mounted on product | • |  |