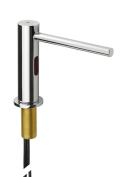

# **KWC**

Deck mounted electronic soap dispenser

Modell-Linie: DVS | SD99-010 Accessories | Soap dispensers

### 2030054678

with nickel-coated brushed surface

Deck mounted electronic soap dispenser, opto-electronically controlled, to be connected to an on-wall mounted intended unit. The unit consists of a tank for liquid soap, a power supply and a pump unit, including 4 adjustable volumes per sensor operation. Sensor located inside all-metal housing, polished chromium-plated

## surface finish

chromed

brushed

Mains plug-in power supply unit 230 V AC including optional backup battery or external battery operation 6 V DC only (4 x AA, batteries not included).