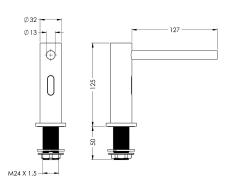

# Technical Data

| rechnical Data         |                         |
|------------------------|-------------------------|
| input supply voltage V | 230 Volt                |
| material               | brass-look              |
| surface finish         | chromed                 |
| type of batteries      | AA Mignon battery 1.5 V |
| type of mounting       | mounted on product      |
| type of operation      | sensor operation        |
|                        |                         |