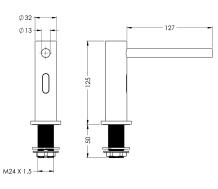

#### **Technical Data**

| input supply voltage V | 230 Volt                |
|------------------------|-------------------------|
| material               | brass-look              |
| surface finish         | chromed                 |
| type of batteries      | AA Mignon battery 1.5 V |
| type of mounting       | mounted on product      |
| type of operation      | sensor operation        |