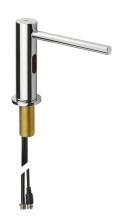

### KWC-No.

2030039038

2030054678 with nickel-coated brushed surface

Deck mounted electronic soap dispenser, opto-electronically controlled, to be connected to an on-wall mounted intended unit. The unit consists of a tank for liquid soap, a power supply and a pump unit, including 4 adjustable volumes per sensor operation. Sensor located inside all-metal housing, polished chromium-plated