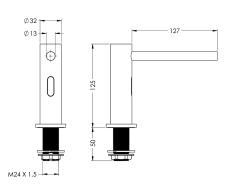

# **Technical Data**

| input supply voltage V | 230 Volt     |
|------------------------|--------------|
| material               | brass        |
| surface finish         | chromed      |
| type of batteries      | AA Mignon b  |
| type of mounting       | mounted on p |
| type of operation      | sensor opera |

| 230 Volt                |
|-------------------------|
| brass                   |
| chromed                 |
| AA Mignon battery 1.5 V |
| mounted on product      |
| sensor operation        |