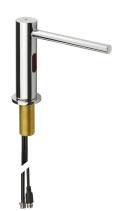

# **KWC**

Deck mounted electronic soap dispenser

Modell-Linie: DVS | SD99-010 Accessories | Soap dispensers

### 2030054678

with nickel-coated brushed surface

Deck mounted electronic soap dispenser, opto-electronically controlled, to be connected to an on-wall mounted intended unit. The unit consists of a tank for liquid soap, a power supply and a pump unit, including 4 adjustable volumes per sensor operation. Sensor located inside all-metal housing, polished chromium-plated

## surface finish

chromed

brushed

Mains plug-in power supply unit 230 V AC including optional backup battery or external battery operation 6 V DC only (4 x AA, batteries not included).