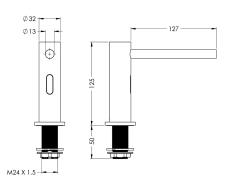

# **Technical Data**

| input supply voltage V | 230 Volt      |
|------------------------|---------------|
| material               | brass         |
| surface finish         | chromed       |
| type of batteries      | AA Mignon bo  |
| type of mounting       | mounted on p  |
| type of operation      | sensor operat |

| 230 Volt                |  |
|-------------------------|--|
| brass                   |  |
| chromed                 |  |
| AA Mignon battery 1.5 V |  |
| mounted on product      |  |
| sensor operation        |  |