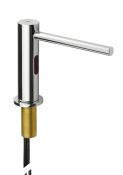

# **KWC**

Deck mounted electronic soap dispenser

Modell-Linie: DVS | SD99-010 Accessories | Soap dispensers

### 2030054678

with nickel-coated brushed surface

Deck mounted electronic soap dispenser, opto-electronically controlled, to be connected to an on-wall mounted intended unit. The unit consists of a tank for liquid soap, a power supply and a pump unit, including 4 adjustable volumes per sensor operation. Sensor located inside all-metal housing, polished chromium-plated