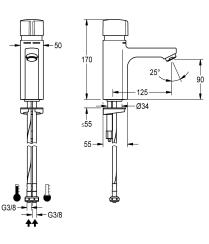

#### 2030036163

2030039396 with flow regulator 3.0 l/min

F5S-Mix self-closing pillar mixer DN 15 as single-mixer tap for sanitary facilities. FRAMIC self-closing mixing cartridge, hydraulically controlled, low-maintenance and stagnation-free, with ceramic disc technology, self-closing, flow pressure-independent due to medium-separated design. Stepless adjustment of flow duration. With adjustable, turn-proof temperature stop. For connection to hot water and cold water via hoses with integrated backflow preventer and strainers. All-metal construction, highpolished chromium-plated brass. Aerator with integrated flow regulator 3.0 l/min.

#### Technical Data

| with backflow preventer        | yes                    |  |
|--------------------------------|------------------------|--|
| calculation flow rate cold wat | 0.07 l/s               |  |
| calculation flow rate hot wate | 0.07 l/s               |  |
| compatible A3000 open          | no                     |  |
| depressurised                  | no                     |  |
| with filter                    | yes                    |  |
| adjustable flow time           | yes                    |  |
| functional principle           | hydraulic self-closing |  |
| hygiene flushing               | no                     |  |
| diameter nominal               | DN 15                  |  |
| inlet size                     | G 3/8                  |  |
| Locking mechanism              | Top section, ceramic   |  |
| material fitting               | brass-look             |  |
| maximum flow time              | 35 Seconds             |  |
| minimum flow pressure          | 0.5 bar                |  |
| minimum flow time              | 5 Seconds              |  |
| type of mixing                 | yes                    |  |
| Pop-up waste set               | no                     |  |
| with rosettes/cover plate      | no                     |  |
| protective shutdown            | no                     |  |
| sound insulation               | no                     |  |
| Spout                          | fixed                  |  |
| spout projection               | 125 mm                 |  |
| surface finish fitting         | chromed                |  |

# **Modell-Linie: F5S | F5SM1006** Taps | Self closing taps

| surface treatment fitting | polished             |  |
|---------------------------|----------------------|--|
| temperature limit         | yes                  |  |
| thermal disinfection      | no                   |  |
| type of mounting          | tap hole             |  |
| type of operation         | manual operation     |  |
| type of tap               | pillartap            |  |
| volume flow rate at 3 bar | 0.05 Vs              |  |
| water connection          | hose (gland nut)     |  |
| Accent colour             | none                 |  |
| Basic colour              | chrome-look (glossy) |  |