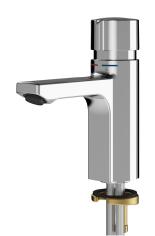

## **KWC** F5S-Mix Self-closing pillar mixer

## Modell-Linie: F5S | F5SM1006

Taps | Self closing taps

#### 2030036163

2030039396 with flow regulator 3.0 l/min

F5S-Mix self-closing pillar mixer DN 15 as single-mixer tap for sanitary facilities. FRAMIC self-closing mixing cartridge, hydraulically controlled, low-maintenance and stagnation-free, with ceramic disc technology, self-closing, flow pressure-independent due to medium-separated design. Stepless adjustment of flow duration. With adjustable, turn-proof temperature stop. For connection to hot water and cold water via hoses with integrated backflow preventer and strainers. All-metal construction, highpolished chromium-plated brass. Aerator with integrated flow regulator 3.0 l/min.