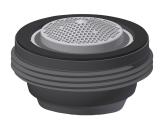

#### 2030036163

2030039396 with flow regulator 3.0 l/min

F5S-Mix self-closing pillar mixer DN 15 as single-mixer tap for sanitary facilities. FRAMIC self-closing mixing cartridge, hydraulically controlled, low-maintenance and stagnation-free, with ceramic disc technology, self-closing, flow pressure-independent due to medium-separated design. Stepless adjustment of flow duration. With adjustable, turn-proof temperature stop. For connection to hot water and cold water via hoses with integrated backflow preventer and strainers. All-metal construction, highpolished chromium-plated brass. Aerator with integrated flow regulator 3.0 l/min.