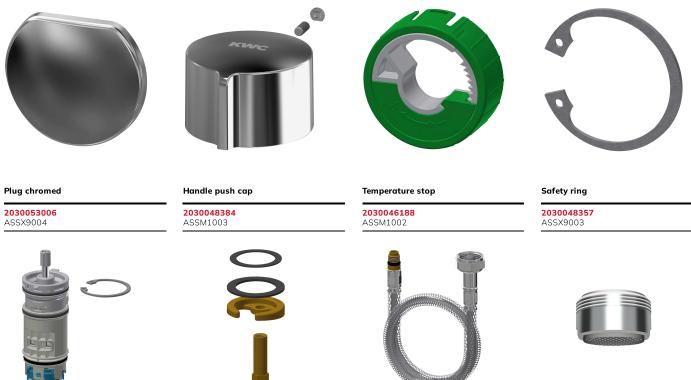

### **Spare Parts**

KWC F5S-Mix Self-closing pillar mixer

**Modell-Linie: F5S | F5SM1006** Taps | Self closing taps

FRAMIC Self-closing mixing cartridge

**2030046146** ASSM1001

Quick-action fastener

2030043596 ASEX1013

Hose

**2030041320** ASXM1001

3.0 I/min. aerator

**2030041424** ASXX1008